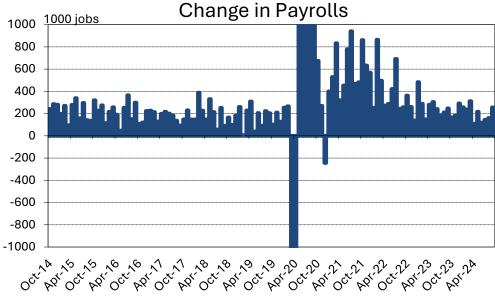

**Employment:** The U.S. economy is estimated to have added +254,000 new jobs in September. This was the largest monthly increase since March and was well above the average over the last six months (+176,000). Revisions to existing figures for previous months were positive, with the estimate for July increasing +55,000 to +144,000 and the estimate for August increasing +17,000 to +159,000.

The unemployment rate decreased slightly, from 4.2% to 4.1%. In July, the unemployment rate set its recent high of 4.3%. The decreases since July suggest that the gentle upward trend that has been in place since early 2023 (the unemployment rate reached levels as low as 3.4% around in the first half of 2023). If sustained, the current pause in the upward trend in unemployment can give the Federal Reserve more room to maintain higher rates to combat inflation if necessary.

# **Executive Cotton Update**

U.S. Macroeconomic Indicators & Cotton Prices October 2024

| Macroeconomic Data | 3 |
|--------------------|---|
| Quarterly Data     |   |

Department Stores

| Quarterly Data                                         |        | Necen  | Averages   |         | Value     | 3 III Necelle G | (uai ters |                                             |                                  |
|--------------------------------------------------------|--------|--------|------------|---------|-----------|-----------------|-----------|---------------------------------------------|----------------------------------|
|                                                        | 5-year | 1-year | 6-month    | 3-month | Q4 : 2023 | Q1:2024         | Q2:2024   | Unit                                        | Source                           |
| rowth in US Real GDP                                   | 3.0%   | 3.1%   | 2.4%       | 1.6%    | 3.2%      | 1.6%            | 3.0%      | % Chg. Quarter/Quarter                      | Department of Commerce           |
| lacroeconomic Series with Latest Data for September    |        | Poconi | t Averages |         | Val       | ues in Recent N | lonths    |                                             |                                  |
| nacioeconomic Series with Latest Data for September    | 5-year | 1-year | 6-month    | 3-month | July      | August          | September |                                             |                                  |
| SM Index of Manufacuring Activity                      | 52.4   | 48.0   | 47.9       | 47.1    | 46.8      | 47.2            | 47.2      | Index, values over 50 indicate expansion    | Institute for Supply Management  |
| SM Index of Manufacuring Activity                      | 55.6   | 51.8   | 51.6       | 52.6    | 51.4      | 51.5            | 54.9      | Index, values over 50 indicate expansion    | Institute for Supply Management  |
| Consumer Confidence                                    | 106.4  | 102.5  | 100.5      | 102.1   | 101.9     | 105.6           | 98.7      | Index, 1985=100                             | The Conference Board             |
|                                                        | 129.1  | 203.2  | 166.5      | 185.7   | 101.9     | 159             | 254       | Thousands of jobs                           | Bureau of Labor Statistics       |
| Change in Non-Farm Payrolls                            |        |        |            |         |           |                 |           |                                             |                                  |
| Jnemployment Rate                                      | 4.9%   | 3.9%   | 4.1%       | 4.2%    | 4.3%      | 4.2%            | 4.1%      | People looking for jobs/people wanting jobs | Bureau of Labor Statistics       |
| JS Interest Rates                                      | 2.20/  | F 20/  | 5.20/      | F 20/   | 5.20/     | 5.20/           | F 40/     |                                             | 5 1 15                           |
| Federal Funds                                          | 2.3%   | 5.3%   | 5.3%       | 5.3%    | 5.3%      | 5.3%            | 5.1%      | Interest rate                               | Federal Reserve                  |
| 10-year Treasury Bill                                  | 2.6%   | 4.2%   | 4.2%       | 3.9%    | 4.3%      | 3.9%            | 3.7%      | Interest rate                               | Federal Reserve                  |
| Macroeconomic Series with Latest Data for August       |        | Recent | t Averages |         | Val       | ues in Recent N | lonths    |                                             |                                  |
|                                                        | 5-year | 1-year | 6-month    | 3-month | June      | July            | August    | Unit                                        | Source                           |
| ndex of Leading Economic Indicators                    | 109.5  | 101.9  | 100.8      | 100.3   | 100.4     | 100.4           | 100.2     | Index, 2016=100                             | The Conference Board             |
| Housing Starts                                         | 1.5    | 1.4    | 1.3        | 1.3     | 1.3       | 1.2             | 1.4       | Annual pace, millions of units              | Department of Commerce           |
| Existing Home Sales                                    | 5.1    | 4.0    | 4.0        | 3.9     | 3.9       | 4.0             | 3.9       | Annual pace, millions of units              | National Association of Realtors |
|                                                        |        |        |            |         |           |                 |           |                                             |                                  |
| ndustrial & Textile Data                               |        | D      |            |         | V-I       | i D N           | 1 4 b -   |                                             |                                  |
| ndustrial & Textile Series with Latest Data for August |        |        | t Averages |         |           | ues in Recent N |           |                                             |                                  |
|                                                        | 5-year | 1-year | 6-month    | 3-month | June      | July            | August    | Unit                                        | Source                           |
| JS Industrial Production                               | 100.5  | 102.7  | 102.8      | 102.9   | 102.4     | 103.1           | 103.1     | Index, 2002=100                             | Federal Reserve                  |
| olyester Fiber PPI                                     | 133.9  | 151.6  | 153.6      | 155.0   | 153.6     | 155.7           | 155.7     | Index, December 2003=100                    | Bureau of Labor Statistics       |
| ndustrial & Textile Series with Latest Data for July   |        | Recent | t Averages |         | Val       | ues in Recent N | lonths    |                                             |                                  |
|                                                        | 5-year | 1-year | 6-month    | 3-month | May       | June            | July      | Unit                                        | Source                           |
| ale Equivalence of US Cotton Yarn & Fabric Exports     | 3.2    | #N/A   | #N/A       | #N/A    | 2.0       | #N/A            | #N/A      | million 480lb bales                         | USDA ERS                         |
| ndustrial & Textile Series with Latest Data for August |        | Recent | t Averages |         | Val       | ues in Recent N | lonths    |                                             |                                  |
| austrial of Textile Series With Latest Bata 101 Magast | 5-year | 1-year | 6-month    | 3-month | June      | July            | August    | Unit                                        | Source                           |
| JS Textile Mill Inventory/Shipments Ratio              | 1.57   | 1.69   | 1.68       | 1.68    | 1.68      | 1.66            | 1.69      | Ratio                                       | Department of Commerce           |
| , , , , , , , , , , , , , , , , , , ,                  | -      |        |            |         |           |                 |           |                                             | .,                               |
| Retail Data                                            |        |        |            |         |           |                 |           |                                             |                                  |
| Retail Series with Latest Data for August              |        |        | t Averages |         |           | ues in Recent N |           |                                             |                                  |
| 100 10 0 1                                             | 5-year | 1-year | 6-month    | 3-month | June      | July            | August    | Unit                                        | Source                           |
| JS Real Consumer Spending                              |        |        |            |         |           |                 |           |                                             |                                  |
| All Goods and Services                                 | 3.0%   | 2.6%   | 2.8%       | 2.8%    | 2.9%      | 2.8%            | 2.9%      | % Chg. Year/Year                            | Department of Commerce           |
| Clothing                                               | 5.6%   | 2.1%   | 2.6%       | 2.9%    | 4.2%      | 2.8%            | 1.8%      | % Chg. Year/Year                            | Department of Commerce           |
| Consumer Price Indices                                 |        |        |            |         |           |                 |           |                                             |                                  |
| Overall                                                | 4.2%   | 3.2%   | 3.1%       | 2.8%    | 3.0%      | 2.9%            | 2.5%      | % Chg Year/Year                             | Bureau of Labor Statistics       |
| Clothing                                               | 1.0%   | 1.0%   | 0.6%       | 0.5%    | 0.8%      | 0.0%            | 0.6%      | % Chg. Year/Year                            | Bureau of Labor Statistics       |
| etail Series with Latest Data for July                 |        | Recent | t Averages |         | Val       | ues in Recent N | lonths    |                                             |                                  |
| •                                                      | 5-year | 1-year | 6-month    | 3-month | May       | June            | July      | Unit                                        | Source                           |
| Retail Inventory/Sales Ratio                           |        | •      |            |         |           |                 |           |                                             |                                  |
| Clothing and Clothing Accessory Stores                 | 2.6    | 2.3    | 2.3        | 2.3     | 2.3       | 2.3             | 2.3       | Value of inventory over value of sales      | Department of Commerce           |
| Department Stores                                      | 2.0    | 2.0    | 1.0        | 1.0     | 1.0       | 1.0             | 2.0       | Value of inventory over value of sales      | Department of Commerce           |