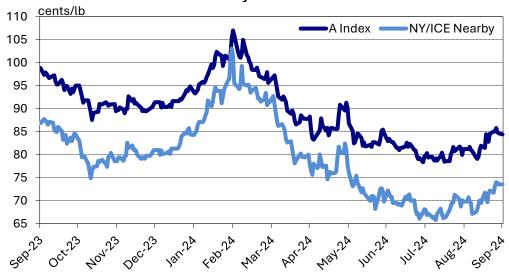

| U.S. Macroeconomic & Cotton Supply Chain Charts |                  |                     |                           |                |                    |  |  |  |
|-------------------------------------------------|------------------|---------------------|---------------------------|----------------|--------------------|--|--|--|
| Macroeconom                                     | nic Indicators   | Spending & Sourcing | Textiles                  | Currencies     | Cotton             |  |  |  |
| GDP Growth                                      | Consumer Conf.   | Consumer Prices     | Apparel Imports           | Weighted Index | U.S. Balance Sheet |  |  |  |
| Interest Rates                                  | Housing          | Consumer Spending   | U.S. Textile Production   | Asia           | Fiber Prices       |  |  |  |
| ISM Indices                                     | Employment       | Inventory/Sales     | U.S. Textile Exports      | The Americas   |                    |  |  |  |
| Leading Indicators                              | Income & Savings |                     | Polyester Production Cost | Europe         |                    |  |  |  |