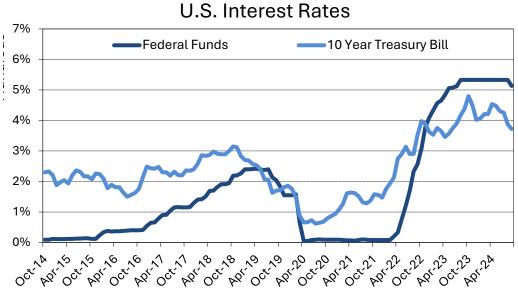

# **Executive Cotton Update**

U.S. Macroeconomic Indicators & the Cotton Supply Chain

October 2024 www.cottoninc.com

**Macroeconomic Overview:** The Federal Reserve lowered interest rates by half a percentage point last month. The decrease represented a policy reversal, ending the cycle of rate increases that began in March 2022. During that period, the Fed lifted rates from effectively zero to levels over five percent. This was the steepest set of rate increases since the 1980s.

The half-point reduction was at the more aggressive end of expectations. Nonetheless, the current rate maintained by the central bank is well above the levels before the pandemic and is also higher than the "neutral" rate. The neutral interest rate is a theoretical value representing the interest rate where inflation and growth are in balance and interest rates are neither stimulative nor restrictive. As a theoretical concept, its actual value cannot be truly known; it can only be estimated.

There is a range of estimates for the neutral rate, but because the Federal Reserve has been saying it will remain vigilant about inflation (and less concerned about the labor market), the Federal Funds Rate that the Fed controls remains higher than those estimates. With the policy rate above the neutral rate, an interpretation of the recent decrease should be that the central bank is pushing less hard on the brakes. This is different than stepping on the economic accelerator, like the Fed did after that financial crisis and after the COVID pandemic.

# **Executive Cotton Update**

U.S. Macroeconomic Indicators & Cotton Prices October 2024

| Macroeconomic Data | 3 |
|--------------------|---|
| Quarterly Data     |   |

Department Stores

| Quarterly Data                                         |        | Necen  | Averages   |         | Value     | 3 III Necelle G | (uai ters |                                             |                                  |
|--------------------------------------------------------|--------|--------|------------|---------|-----------|-----------------|-----------|---------------------------------------------|----------------------------------|
|                                                        | 5-year | 1-year | 6-month    | 3-month | Q4 : 2023 | Q1:2024         | Q2:2024   | Unit                                        | Source                           |
| rowth in US Real GDP                                   | 3.0%   | 3.1%   | 2.4%       | 1.6%    | 3.2%      | 1.6%            | 3.0%      | % Chg. Quarter/Quarter                      | Department of Commerce           |
| lacroeconomic Series with Latest Data for September    |        | Poconi | t Averages |         | Val       | ues in Recent N | lonths    |                                             |                                  |
| nacioeconomic Series with Latest Data for September    | 5-year | 1-year | 6-month    | 3-month | July      | August          | September |                                             |                                  |
| SM Index of Manufacuring Activity                      | 52.4   | 48.0   | 47.9       | 47.1    | 46.8      | 47.2            | 47.2      | Index, values over 50 indicate expansion    | Institute for Supply Management  |
| SM Index of Manufacuring Activity                      | 55.6   | 51.8   | 51.6       | 52.6    | 51.4      | 51.5            | 54.9      | Index, values over 50 indicate expansion    | Institute for Supply Management  |
| Consumer Confidence                                    | 106.4  | 102.5  | 100.5      | 102.1   | 101.9     | 105.6           | 98.7      | Index, 1985=100                             | The Conference Board             |
|                                                        | 129.1  | 203.2  | 166.5      | 185.7   | 101.9     | 159             | 254       | Thousands of jobs                           | Bureau of Labor Statistics       |
| Change in Non-Farm Payrolls                            |        |        |            |         |           |                 |           |                                             |                                  |
| Jnemployment Rate                                      | 4.9%   | 3.9%   | 4.1%       | 4.2%    | 4.3%      | 4.2%            | 4.1%      | People looking for jobs/people wanting jobs | Bureau of Labor Statistics       |
| JS Interest Rates                                      | 2.20/  | F 20/  | 5.20/      | F 20/   | 5.20/     | 5.20/           | F 40/     |                                             | 5 1 15                           |
| Federal Funds                                          | 2.3%   | 5.3%   | 5.3%       | 5.3%    | 5.3%      | 5.3%            | 5.1%      | Interest rate                               | Federal Reserve                  |
| 10-year Treasury Bill                                  | 2.6%   | 4.2%   | 4.2%       | 3.9%    | 4.3%      | 3.9%            | 3.7%      | Interest rate                               | Federal Reserve                  |
| Macroeconomic Series with Latest Data for August       |        | Recent | t Averages |         | Val       | ues in Recent N | lonths    |                                             |                                  |
|                                                        | 5-year | 1-year | 6-month    | 3-month | June      | July            | August    | Unit                                        | Source                           |
| ndex of Leading Economic Indicators                    | 109.5  | 101.9  | 100.8      | 100.3   | 100.4     | 100.4           | 100.2     | Index, 2016=100                             | The Conference Board             |
| Housing Starts                                         | 1.5    | 1.4    | 1.3        | 1.3     | 1.3       | 1.2             | 1.4       | Annual pace, millions of units              | Department of Commerce           |
| Existing Home Sales                                    | 5.1    | 4.0    | 4.0        | 3.9     | 3.9       | 4.0             | 3.9       | Annual pace, millions of units              | National Association of Realtors |
|                                                        |        |        |            |         |           |                 |           |                                             |                                  |
| ndustrial & Textile Data                               |        | D      |            |         | V-I       | i D N           | 1 4 b -   |                                             |                                  |
| ndustrial & Textile Series with Latest Data for August |        |        | t Averages |         |           | ues in Recent N |           |                                             |                                  |
|                                                        | 5-year | 1-year | 6-month    | 3-month | June      | July            | August    | Unit                                        | Source                           |
| JS Industrial Production                               | 100.5  | 102.7  | 102.8      | 102.9   | 102.4     | 103.1           | 103.1     | Index, 2002=100                             | Federal Reserve                  |
| olyester Fiber PPI                                     | 133.9  | 151.6  | 153.6      | 155.0   | 153.6     | 155.7           | 155.7     | Index, December 2003=100                    | Bureau of Labor Statistics       |
| ndustrial & Textile Series with Latest Data for July   |        | Recent | t Averages |         | Val       | ues in Recent N | lonths    |                                             |                                  |
|                                                        | 5-year | 1-year | 6-month    | 3-month | May       | June            | July      | Unit                                        | Source                           |
| ale Equivalence of US Cotton Yarn & Fabric Exports     | 3.2    | #N/A   | #N/A       | #N/A    | 2.0       | #N/A            | #N/A      | million 480lb bales                         | USDA ERS                         |
| ndustrial & Textile Series with Latest Data for August |        | Recent | t Averages |         | Val       | ues in Recent N | lonths    |                                             |                                  |
| austrial of Textile Series With Latest Bata 101 Magast | 5-year | 1-year | 6-month    | 3-month | June      | July            | August    | Unit                                        | Source                           |
| JS Textile Mill Inventory/Shipments Ratio              | 1.57   | 1.69   | 1.68       | 1.68    | 1.68      | 1.66            | 1.69      | Ratio                                       | Department of Commerce           |
| , , , , , , , , , , , , , , , , , , ,                  | -      |        |            |         |           |                 |           |                                             | .,                               |
| Retail Data                                            |        |        |            |         |           |                 |           |                                             |                                  |
| Retail Series with Latest Data for August              |        |        | t Averages |         |           | ues in Recent N |           |                                             |                                  |
| 100 10 0 1                                             | 5-year | 1-year | 6-month    | 3-month | June      | July            | August    | Unit                                        | Source                           |
| JS Real Consumer Spending                              |        |        |            |         |           |                 |           |                                             |                                  |
| All Goods and Services                                 | 3.0%   | 2.6%   | 2.8%       | 2.8%    | 2.9%      | 2.8%            | 2.9%      | % Chg. Year/Year                            | Department of Commerce           |
| Clothing                                               | 5.6%   | 2.1%   | 2.6%       | 2.9%    | 4.2%      | 2.8%            | 1.8%      | % Chg. Year/Year                            | Department of Commerce           |
| Consumer Price Indices                                 |        |        |            |         |           |                 |           |                                             |                                  |
| Overall                                                | 4.2%   | 3.2%   | 3.1%       | 2.8%    | 3.0%      | 2.9%            | 2.5%      | % Chg Year/Year                             | Bureau of Labor Statistics       |
| Clothing                                               | 1.0%   | 1.0%   | 0.6%       | 0.5%    | 0.8%      | 0.0%            | 0.6%      | % Chg. Year/Year                            | Bureau of Labor Statistics       |
| etail Series with Latest Data for July                 |        | Recent | t Averages |         | Val       | ues in Recent N | lonths    |                                             |                                  |
| •                                                      | 5-year | 1-year | 6-month    | 3-month | May       | June            | July      | Unit                                        | Source                           |
| Retail Inventory/Sales Ratio                           |        | •      |            |         |           |                 |           |                                             |                                  |
| Clothing and Clothing Accessory Stores                 | 2.6    | 2.3    | 2.3        | 2.3     | 2.3       | 2.3             | 2.3       | Value of inventory over value of sales      | Department of Commerce           |
| Department Stores                                      | 2.0    | 2.0    | 1.0        | 1.0     | 1.0       | 1.0             | 2.0       | Value of inventory over value of sales      | Department of Commerce           |