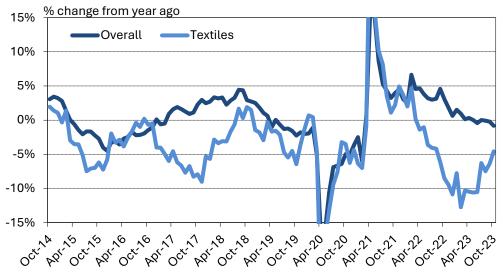

Overall consumer spending increased +0.2% month-over-month in August. Year-over-year, overall spending was +2.9% higher. Consumer spending on apparel was down +0.8% month-over-month in August. Year-over-year, spending on garments was +1.8% higher. The pullback in apparel spending in August followed some strength in June, when spending was +4.2% higher. In May and July, clothing spending was +2.7% and +2.8% higher year-over-year, nearly matching the values for overall spending growth in those months.