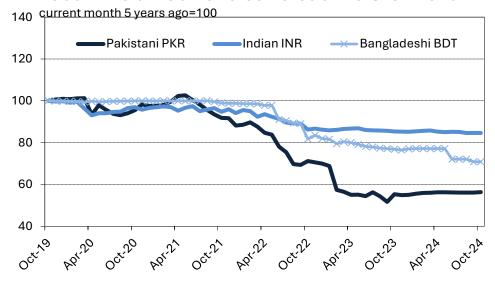

Both the U.S. and China are major consumer markets for cotton products, and policy revisions in each country can be considered supportive of demand growth. In addition, Europe appears to be moving beyond the recessionary conditions that existed last year.