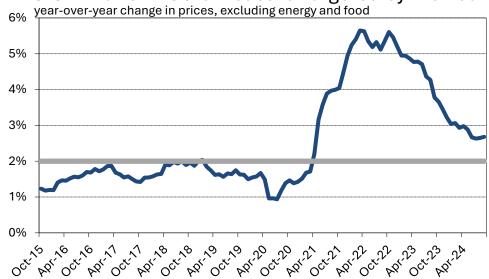

**Consumer Prices & Import Data:** The CPI for garments increased +0.6% month-over-month and year-over- year in September. The current price level is near the highest since COVID (value in April was marginally higher) and is +6.4% higher than the average in 2019.

# **Executive Cotton Update**

U.S. Macroeconomic Indicators & Cotton Prices October 2024

| Macroeconomic Data | 3 |
|--------------------|---|
| Quarterly Data     |   |

Department Stores

| Quarterly Data                                         |        | Necen  | Averages   |         | Value     | 3 III Necelle G | (uai ters |                                             |                                  |
|--------------------------------------------------------|--------|--------|------------|---------|-----------|-----------------|-----------|---------------------------------------------|----------------------------------|
|                                                        | 5-year | 1-year | 6-month    | 3-month | Q4 : 2023 | Q1:2024         | Q2:2024   | Unit                                        | Source                           |
| rowth in US Real GDP                                   | 3.0%   | 3.1%   | 2.4%       | 1.6%    | 3.2%      | 1.6%            | 3.0%      | % Chg. Quarter/Quarter                      | Department of Commerce           |
| lacroeconomic Series with Latest Data for September    |        | Poconi | t Averages |         | Val       | ues in Recent N | lonths    |                                             |                                  |
| nacioeconomic Series with Latest Data for September    | 5-year | 1-year | 6-month    | 3-month | July      | August          | September |                                             |                                  |
| SM Index of Manufacuring Activity                      | 52.4   | 48.0   | 47.9       | 47.1    | 46.8      | 47.2            | 47.2      | Index, values over 50 indicate expansion    | Institute for Supply Management  |
| SM Index of Manufacuring Activity                      | 55.6   | 51.8   | 51.6       | 52.6    | 51.4      | 51.5            | 54.9      | Index, values over 50 indicate expansion    | Institute for Supply Management  |
| Consumer Confidence                                    | 106.4  | 102.5  | 100.5      | 102.1   | 101.9     | 105.6           | 98.7      | Index, 1985=100                             | The Conference Board             |
|                                                        | 129.1  | 203.2  | 166.5      | 185.7   | 101.9     | 159             | 254       | Thousands of jobs                           | Bureau of Labor Statistics       |
| Change in Non-Farm Payrolls                            |        |        |            |         |           |                 |           |                                             |                                  |
| Jnemployment Rate                                      | 4.9%   | 3.9%   | 4.1%       | 4.2%    | 4.3%      | 4.2%            | 4.1%      | People looking for jobs/people wanting jobs | Bureau of Labor Statistics       |
| JS Interest Rates                                      | 2.20/  | F 20/  | 5.20/      | F 20/   | 5.20/     | 5.20/           | F 40/     |                                             | 5 1 15                           |
| Federal Funds                                          | 2.3%   | 5.3%   | 5.3%       | 5.3%    | 5.3%      | 5.3%            | 5.1%      | Interest rate                               | Federal Reserve                  |
| 10-year Treasury Bill                                  | 2.6%   | 4.2%   | 4.2%       | 3.9%    | 4.3%      | 3.9%            | 3.7%      | Interest rate                               | Federal Reserve                  |
| Macroeconomic Series with Latest Data for August       |        | Recent | t Averages |         | Val       | ues in Recent N | lonths    |                                             |                                  |
|                                                        | 5-year | 1-year | 6-month    | 3-month | June      | July            | August    | Unit                                        | Source                           |
| ndex of Leading Economic Indicators                    | 109.5  | 101.9  | 100.8      | 100.3   | 100.4     | 100.4           | 100.2     | Index, 2016=100                             | The Conference Board             |
| Housing Starts                                         | 1.5    | 1.4    | 1.3        | 1.3     | 1.3       | 1.2             | 1.4       | Annual pace, millions of units              | Department of Commerce           |
| Existing Home Sales                                    | 5.1    | 4.0    | 4.0        | 3.9     | 3.9       | 4.0             | 3.9       | Annual pace, millions of units              | National Association of Realtors |
|                                                        |        |        |            |         |           |                 |           |                                             |                                  |
| ndustrial & Textile Data                               |        | D      |            |         | V-I       | i D N           | 1 4 b -   |                                             |                                  |
| ndustrial & Textile Series with Latest Data for August |        |        | t Averages |         |           | ues in Recent N |           |                                             |                                  |
|                                                        | 5-year | 1-year | 6-month    | 3-month | June      | July            | August    | Unit                                        | Source                           |
| JS Industrial Production                               | 100.5  | 102.7  | 102.8      | 102.9   | 102.4     | 103.1           | 103.1     | Index, 2002=100                             | Federal Reserve                  |
| olyester Fiber PPI                                     | 133.9  | 151.6  | 153.6      | 155.0   | 153.6     | 155.7           | 155.7     | Index, December 2003=100                    | Bureau of Labor Statistics       |
| ndustrial & Textile Series with Latest Data for July   |        | Recent | t Averages |         | Val       | ues in Recent N | lonths    |                                             |                                  |
|                                                        | 5-year | 1-year | 6-month    | 3-month | May       | June            | July      | Unit                                        | Source                           |
| ale Equivalence of US Cotton Yarn & Fabric Exports     | 3.2    | #N/A   | #N/A       | #N/A    | 2.0       | #N/A            | #N/A      | million 480lb bales                         | USDA ERS                         |
| ndustrial & Textile Series with Latest Data for August |        | Recent | t Averages |         | Val       | ues in Recent N | lonths    |                                             |                                  |
| austrial of Textile Series With Latest Bata 101 Magast | 5-year | 1-year | 6-month    | 3-month | June      | July            | August    | Unit                                        | Source                           |
| JS Textile Mill Inventory/Shipments Ratio              | 1.57   | 1.69   | 1.68       | 1.68    | 1.68      | 1.66            | 1.69      | Ratio                                       | Department of Commerce           |
| , , , , , , , , , , , , , , , , , , ,                  | -      |        |            |         |           |                 |           |                                             | .,                               |
| Retail Data                                            |        |        |            |         |           |                 |           |                                             |                                  |
| Retail Series with Latest Data for August              |        |        | t Averages |         |           | ues in Recent N |           |                                             |                                  |
| 100 10 0 1                                             | 5-year | 1-year | 6-month    | 3-month | June      | July            | August    | Unit                                        | Source                           |
| JS Real Consumer Spending                              |        |        |            |         |           |                 |           |                                             |                                  |
| All Goods and Services                                 | 3.0%   | 2.6%   | 2.8%       | 2.8%    | 2.9%      | 2.8%            | 2.9%      | % Chg. Year/Year                            | Department of Commerce           |
| Clothing                                               | 5.6%   | 2.1%   | 2.6%       | 2.9%    | 4.2%      | 2.8%            | 1.8%      | % Chg. Year/Year                            | Department of Commerce           |
| Consumer Price Indices                                 |        |        |            |         |           |                 |           |                                             |                                  |
| Overall                                                | 4.2%   | 3.2%   | 3.1%       | 2.8%    | 3.0%      | 2.9%            | 2.5%      | % Chg Year/Year                             | Bureau of Labor Statistics       |
| Clothing                                               | 1.0%   | 1.0%   | 0.6%       | 0.5%    | 0.8%      | 0.0%            | 0.6%      | % Chg. Year/Year                            | Bureau of Labor Statistics       |
| etail Series with Latest Data for July                 |        | Recent | t Averages |         | Val       | ues in Recent N | lonths    |                                             |                                  |
| •                                                      | 5-year | 1-year | 6-month    | 3-month | May       | June            | July      | Unit                                        | Source                           |
| Retail Inventory/Sales Ratio                           |        | •      |            |         |           |                 |           |                                             |                                  |
| Clothing and Clothing Accessory Stores                 | 2.6    | 2.3    | 2.3        | 2.3     | 2.3       | 2.3             | 2.3       | Value of inventory over value of sales      | Department of Commerce           |
| Department Stores                                      | 2.0    | 2.0    | 1.0        | 1.0     | 1.0       | 1.0             | 2.0       | Value of inventory over value of sales      | Department of Commerce           |