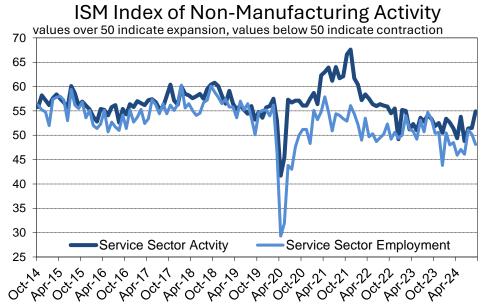

# **Executive Cotton Update**

U.S. Macroeconomic Indicators & Cotton Prices October 2024

| Macroeconomic Data | 3 |
|--------------------|---|
| Quarterly Data     |   |

Department Stores

| Quarterly Data                                         |        | Necen  | Averages   |         | Value     | 3 III Necelle G | (uai ters |                                             |                                  |
|--------------------------------------------------------|--------|--------|------------|---------|-----------|-----------------|-----------|---------------------------------------------|----------------------------------|
|                                                        | 5-year | 1-year | 6-month    | 3-month | Q4 : 2023 | Q1:2024         | Q2:2024   | Unit                                        | Source                           |
| rowth in US Real GDP                                   | 3.0%   | 3.1%   | 2.4%       | 1.6%    | 3.2%      | 1.6%            | 3.0%      | % Chg. Quarter/Quarter                      | Department of Commerce           |
| lacroeconomic Series with Latest Data for September    |        | Poconi | t Averages |         | Val       | ues in Recent N | lonths    |                                             |                                  |
| nacioeconomic Series with Latest Data for September    | 5-year | 1-year | 6-month    | 3-month | July      | August          | September |                                             |                                  |
| SM Index of Manufacuring Activity                      | 52.4   | 48.0   | 47.9       | 47.1    | 46.8      | 47.2            | 47.2      | Index, values over 50 indicate expansion    | Institute for Supply Management  |
| SM Index of Manufacuring Activity                      | 55.6   | 51.8   | 51.6       | 52.6    | 51.4      | 51.5            | 54.9      | Index, values over 50 indicate expansion    | Institute for Supply Management  |
| Consumer Confidence                                    | 106.4  | 102.5  | 100.5      | 102.1   | 101.9     | 105.6           | 98.7      | Index, 1985=100                             | The Conference Board             |
|                                                        | 129.1  | 203.2  | 166.5      | 185.7   | 101.9     | 159             | 254       | Thousands of jobs                           | Bureau of Labor Statistics       |
| Change in Non-Farm Payrolls                            |        |        |            |         |           |                 |           |                                             |                                  |
| Jnemployment Rate                                      | 4.9%   | 3.9%   | 4.1%       | 4.2%    | 4.3%      | 4.2%            | 4.1%      | People looking for jobs/people wanting jobs | Bureau of Labor Statistics       |
| JS Interest Rates                                      | 2.20/  | F 20/  | 5.20/      | F 20/   | 5.20/     | 5.20/           | F 40/     |                                             | 5 1 15                           |
| Federal Funds                                          | 2.3%   | 5.3%   | 5.3%       | 5.3%    | 5.3%      | 5.3%            | 5.1%      | Interest rate                               | Federal Reserve                  |
| 10-year Treasury Bill                                  | 2.6%   | 4.2%   | 4.2%       | 3.9%    | 4.3%      | 3.9%            | 3.7%      | Interest rate                               | Federal Reserve                  |
| Macroeconomic Series with Latest Data for August       |        | Recent | t Averages |         | Val       | ues in Recent N | lonths    |                                             |                                  |
|                                                        | 5-year | 1-year | 6-month    | 3-month | June      | July            | August    | Unit                                        | Source                           |
| ndex of Leading Economic Indicators                    | 109.5  | 101.9  | 100.8      | 100.3   | 100.4     | 100.4           | 100.2     | Index, 2016=100                             | The Conference Board             |
| Housing Starts                                         | 1.5    | 1.4    | 1.3        | 1.3     | 1.3       | 1.2             | 1.4       | Annual pace, millions of units              | Department of Commerce           |
| Existing Home Sales                                    | 5.1    | 4.0    | 4.0        | 3.9     | 3.9       | 4.0             | 3.9       | Annual pace, millions of units              | National Association of Realtors |
|                                                        |        |        |            |         |           |                 |           |                                             |                                  |
| ndustrial & Textile Data                               |        | D      |            |         | V-I       | i D N           | 1 4 b -   |                                             |                                  |
| ndustrial & Textile Series with Latest Data for August |        |        | t Averages |         |           | ues in Recent N |           |                                             |                                  |
|                                                        | 5-year | 1-year | 6-month    | 3-month | June      | July            | August    | Unit                                        | Source                           |
| JS Industrial Production                               | 100.5  | 102.7  | 102.8      | 102.9   | 102.4     | 103.1           | 103.1     | Index, 2002=100                             | Federal Reserve                  |
| olyester Fiber PPI                                     | 133.9  | 151.6  | 153.6      | 155.0   | 153.6     | 155.7           | 155.7     | Index, December 2003=100                    | Bureau of Labor Statistics       |
| ndustrial & Textile Series with Latest Data for July   |        | Recent | t Averages |         | Val       | ues in Recent N | lonths    |                                             |                                  |
|                                                        | 5-year | 1-year | 6-month    | 3-month | May       | June            | July      | Unit                                        | Source                           |
| ale Equivalence of US Cotton Yarn & Fabric Exports     | 3.2    | #N/A   | #N/A       | #N/A    | 2.0       | #N/A            | #N/A      | million 480lb bales                         | USDA ERS                         |
| ndustrial & Textile Series with Latest Data for August |        | Recent | t Averages |         | Val       | ues in Recent N | lonths    |                                             |                                  |
| austrial of Textile Series With Latest Bata 101 Magast | 5-year | 1-year | 6-month    | 3-month | June      | July            | August    | Unit                                        | Source                           |
| JS Textile Mill Inventory/Shipments Ratio              | 1.57   | 1.69   | 1.68       | 1.68    | 1.68      | 1.66            | 1.69      | Ratio                                       | Department of Commerce           |
| , , , , , , , , , , , , , , , , , , ,                  | -      |        |            |         |           |                 |           |                                             | .,                               |
| Retail Data                                            |        |        |            |         |           |                 |           |                                             |                                  |
| Retail Series with Latest Data for August              |        |        | t Averages |         |           | ues in Recent N |           |                                             |                                  |
| 100 10 0 1                                             | 5-year | 1-year | 6-month    | 3-month | June      | July            | August    | Unit                                        | Source                           |
| JS Real Consumer Spending                              |        |        |            |         |           |                 |           |                                             |                                  |
| All Goods and Services                                 | 3.0%   | 2.6%   | 2.8%       | 2.8%    | 2.9%      | 2.8%            | 2.9%      | % Chg. Year/Year                            | Department of Commerce           |
| Clothing                                               | 5.6%   | 2.1%   | 2.6%       | 2.9%    | 4.2%      | 2.8%            | 1.8%      | % Chg. Year/Year                            | Department of Commerce           |
| Consumer Price Indices                                 |        |        |            |         |           |                 |           |                                             |                                  |
| Overall                                                | 4.2%   | 3.2%   | 3.1%       | 2.8%    | 3.0%      | 2.9%            | 2.5%      | % Chg Year/Year                             | Bureau of Labor Statistics       |
| Clothing                                               | 1.0%   | 1.0%   | 0.6%       | 0.5%    | 0.8%      | 0.0%            | 0.6%      | % Chg. Year/Year                            | Bureau of Labor Statistics       |
| etail Series with Latest Data for July                 |        | Recent | t Averages |         | Val       | ues in Recent N | lonths    |                                             |                                  |
| •                                                      | 5-year | 1-year | 6-month    | 3-month | May       | June            | July      | Unit                                        | Source                           |
| Retail Inventory/Sales Ratio                           |        | •      |            |         |           |                 |           |                                             |                                  |
| Clothing and Clothing Accessory Stores                 | 2.6    | 2.3    | 2.3        | 2.3     | 2.3       | 2.3             | 2.3       | Value of inventory over value of sales      | Department of Commerce           |
| Department Stores                                      | 2.0    | 2.0    | 1.0        | 1.0     | 1.0       | 1.0             | 2.0       | Value of inventory over value of sales      | Department of Commerce           |