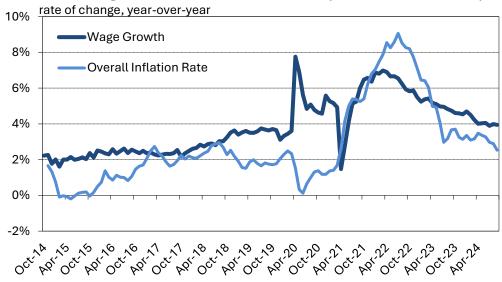

The year-over-year change in wage growth has also taken a pause from its recent trend. In March 2022, the rate of wage growth reached a peak of 5.9% year-over-year. Since then, it has been moving lower. In July 2024, it was 3.4%. More recently, in August and September, however, the rate of year-over-year growth has increased (3.9% in July and 4.0% in September).

**Consumer Prices & Import Data:** The CPI for garments increased +0.6% month-over-month and year-over- year in September. The current price level is near the highest since COVID (value in April was marginally higher) and is +6.4% higher than the average in 2019.