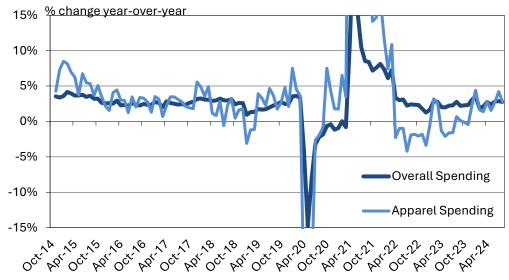

Overall consumer spending increased +0.2% month-over-month in August. Year-over-year, overall spending was +2.9% higher. Consumer spending on apparel was down +0.8% month-over-month in August. Year-over-year, spending on garments was +1.8% higher. The pullback in apparel spending in August followed some strength in June, when spending was +4.2% higher. In May and July, clothing spending was +2.7% and +2.8% higher year-over-year, nearly matching the values for overall spending growth in those months.