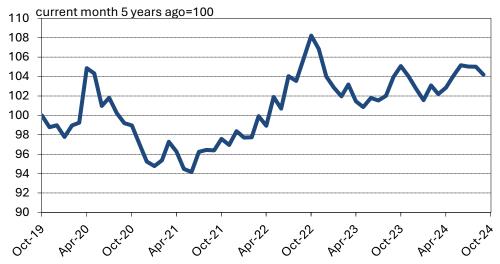

Overall consumer spending increased +0.2% month-over-month in August. Year-over-year, overall spending was +2.9% higher. Consumer spending on apparel was down +0.8% month-over-month in August. Year-over-year, spending on garments was +1.8% higher. The pullback in apparel spending in August followed some strength in June, when spending was +4.2% higher. In May and July, clothing spending was +2.7% and +2.8% higher year-over-year, nearly matching the values for overall spending growth in those months.