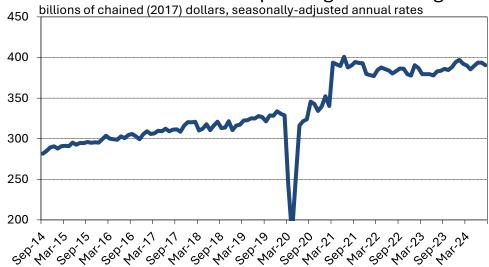

| U.S. Macroeconomic & Cotton Supply Chain Charts |                  |                     |                           |                |                    |  |  |  |
|-------------------------------------------------|------------------|---------------------|---------------------------|----------------|--------------------|--|--|--|
| Macroeconom                                     | nic Indicators   | Spending & Sourcing | Textiles                  | Currencies     | Cotton             |  |  |  |
| GDP Growth                                      | Consumer Conf.   | Consumer Prices     | Apparel Imports           | Weighted Index | U.S. Balance Sheet |  |  |  |
| Interest Rates                                  | Housing          | Consumer Spending   | U.S. Textile Production   | Asia           | Fiber Prices       |  |  |  |
| ISM Indices                                     | Employment       | Inventory/Sales     | U.S. Textile Exports      | The Americas   |                    |  |  |  |
| Leading Indicators                              | Income & Savings |                     | Polyester Production Cost | Europe         |                    |  |  |  |