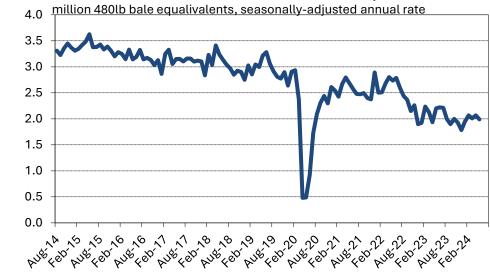

# **Executive Cotton Update**

U.S. Macroeconomic Indicators & Cotton Prices October 2024

| Macroeconomic Data | 3 |
|--------------------|---|
| Quarterly Data     |   |

Department Stores

| Quarterly Data                                         |        | Necen  | Averages   |         | Value     | 3 III Necelle G | (uai ters |                                             |                                  |
|--------------------------------------------------------|--------|--------|------------|---------|-----------|-----------------|-----------|---------------------------------------------|----------------------------------|
|                                                        | 5-year | 1-year | 6-month    | 3-month | Q4 : 2023 | Q1:2024         | Q2:2024   | Unit                                        | Source                           |
| rowth in US Real GDP                                   | 3.0%   | 3.1%   | 2.4%       | 1.6%    | 3.2%      | 1.6%            | 3.0%      | % Chg. Quarter/Quarter                      | Department of Commerce           |
| lacroeconomic Series with Latest Data for September    |        | Poconi | t Averages |         | Val       | ues in Recent N | lonths    |                                             |                                  |
| nacioeconomic Series with Latest Data for September    | 5-year | 1-year | 6-month    | 3-month | July      | August          | September |                                             |                                  |
| SM Index of Manufacuring Activity                      | 52.4   | 48.0   | 47.9       | 47.1    | 46.8      | 47.2            | 47.2      | Index, values over 50 indicate expansion    | Institute for Supply Management  |
| SM Index of Manufacuring Activity                      | 55.6   | 51.8   | 51.6       | 52.6    | 51.4      | 51.5            | 54.9      | Index, values over 50 indicate expansion    | Institute for Supply Management  |
| Consumer Confidence                                    | 106.4  | 102.5  | 100.5      | 102.1   | 101.9     | 105.6           | 98.7      | Index, 1985=100                             | The Conference Board             |
|                                                        | 129.1  | 203.2  | 166.5      | 185.7   | 101.9     | 159             | 254       | Thousands of jobs                           | Bureau of Labor Statistics       |
| Change in Non-Farm Payrolls                            |        |        |            |         |           |                 |           |                                             |                                  |
| Jnemployment Rate                                      | 4.9%   | 3.9%   | 4.1%       | 4.2%    | 4.3%      | 4.2%            | 4.1%      | People looking for jobs/people wanting jobs | Bureau of Labor Statistics       |
| JS Interest Rates                                      | 2.20/  | F 20/  | 5.20/      | F 20/   | 5.20/     | 5.20/           | F 40/     |                                             | 5 1 15                           |
| Federal Funds                                          | 2.3%   | 5.3%   | 5.3%       | 5.3%    | 5.3%      | 5.3%            | 5.1%      | Interest rate                               | Federal Reserve                  |
| 10-year Treasury Bill                                  | 2.6%   | 4.2%   | 4.2%       | 3.9%    | 4.3%      | 3.9%            | 3.7%      | Interest rate                               | Federal Reserve                  |
| Macroeconomic Series with Latest Data for August       |        | Recent | t Averages |         | Val       | ues in Recent N | lonths    |                                             |                                  |
|                                                        | 5-year | 1-year | 6-month    | 3-month | June      | July            | August    | Unit                                        | Source                           |
| ndex of Leading Economic Indicators                    | 109.5  | 101.9  | 100.8      | 100.3   | 100.4     | 100.4           | 100.2     | Index, 2016=100                             | The Conference Board             |
| Housing Starts                                         | 1.5    | 1.4    | 1.3        | 1.3     | 1.3       | 1.2             | 1.4       | Annual pace, millions of units              | Department of Commerce           |
| Existing Home Sales                                    | 5.1    | 4.0    | 4.0        | 3.9     | 3.9       | 4.0             | 3.9       | Annual pace, millions of units              | National Association of Realtors |
|                                                        |        |        |            |         |           |                 |           |                                             |                                  |
| ndustrial & Textile Data                               |        | D      |            |         | V-I       | i D N           | 1 4 b -   |                                             |                                  |
| ndustrial & Textile Series with Latest Data for August |        |        | t Averages |         |           | ues in Recent N |           |                                             |                                  |
|                                                        | 5-year | 1-year | 6-month    | 3-month | June      | July            | August    | Unit                                        | Source                           |
| JS Industrial Production                               | 100.5  | 102.7  | 102.8      | 102.9   | 102.4     | 103.1           | 103.1     | Index, 2002=100                             | Federal Reserve                  |
| olyester Fiber PPI                                     | 133.9  | 151.6  | 153.6      | 155.0   | 153.6     | 155.7           | 155.7     | Index, December 2003=100                    | Bureau of Labor Statistics       |
| ndustrial & Textile Series with Latest Data for July   |        | Recent | t Averages |         | Val       | ues in Recent N | lonths    |                                             |                                  |
|                                                        | 5-year | 1-year | 6-month    | 3-month | May       | June            | July      | Unit                                        | Source                           |
| ale Equivalence of US Cotton Yarn & Fabric Exports     | 3.2    | #N/A   | #N/A       | #N/A    | 2.0       | #N/A            | #N/A      | million 480lb bales                         | USDA ERS                         |
| ndustrial & Textile Series with Latest Data for August |        | Recent | t Averages |         | Val       | ues in Recent N | lonths    |                                             |                                  |
| austrial of Textile Series With Latest Bata 101 Magast | 5-year | 1-year | 6-month    | 3-month | June      | July            | August    | Unit                                        | Source                           |
| JS Textile Mill Inventory/Shipments Ratio              | 1.57   | 1.69   | 1.68       | 1.68    | 1.68      | 1.66            | 1.69      | Ratio                                       | Department of Commerce           |
| , , , , , , , , , , , , , , , , , , ,                  | -      |        |            |         |           |                 |           |                                             | .,                               |
| Retail Data                                            |        |        |            |         |           |                 |           |                                             |                                  |
| Retail Series with Latest Data for August              |        |        | t Averages |         |           | ues in Recent N |           |                                             |                                  |
| 100 10 0 1                                             | 5-year | 1-year | 6-month    | 3-month | June      | July            | August    | Unit                                        | Source                           |
| JS Real Consumer Spending                              |        |        |            |         |           |                 |           |                                             |                                  |
| All Goods and Services                                 | 3.0%   | 2.6%   | 2.8%       | 2.8%    | 2.9%      | 2.8%            | 2.9%      | % Chg. Year/Year                            | Department of Commerce           |
| Clothing                                               | 5.6%   | 2.1%   | 2.6%       | 2.9%    | 4.2%      | 2.8%            | 1.8%      | % Chg. Year/Year                            | Department of Commerce           |
| Consumer Price Indices                                 |        |        |            |         |           |                 |           |                                             |                                  |
| Overall                                                | 4.2%   | 3.2%   | 3.1%       | 2.8%    | 3.0%      | 2.9%            | 2.5%      | % Chg Year/Year                             | Bureau of Labor Statistics       |
| Clothing                                               | 1.0%   | 1.0%   | 0.6%       | 0.5%    | 0.8%      | 0.0%            | 0.6%      | % Chg. Year/Year                            | Bureau of Labor Statistics       |
| etail Series with Latest Data for July                 |        | Recent | t Averages |         | Val       | ues in Recent N | lonths    |                                             |                                  |
| •                                                      | 5-year | 1-year | 6-month    | 3-month | May       | June            | July      | Unit                                        | Source                           |
| Retail Inventory/Sales Ratio                           |        | •      |            |         |           |                 |           |                                             |                                  |
| Clothing and Clothing Accessory Stores                 | 2.6    | 2.3    | 2.3        | 2.3     | 2.3       | 2.3             | 2.3       | Value of inventory over value of sales      | Department of Commerce           |
| Department Stores                                      | 2.0    | 2.0    | 1.0        | 1.0     | 1.0       | 1.0             | 2.0       | Value of inventory over value of sales      | Department of Commerce           |