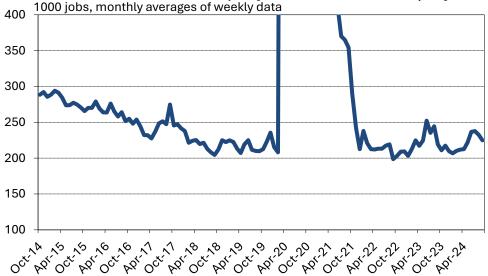

**Employment:** The U.S. economy is estimated to have added +254,000 new jobs in September. This was the largest monthly increase since March and was well above the average over the last six months (+176,000). Revisions to existing figures for previous months were positive, with the estimate for July increasing +55,000 to +144,000 and the estimate for August increasing +17,000 to +159,000.

The unemployment rate decreased slightly, from 4.2% to 4.1%. In July, the unemployment rate set its recent high of 4.3%. The decreases since July suggest that the gentle upward trend that has been in place since early 2023 (the unemployment rate reached levels as low as 3.4% around in the first half of 2023). If sustained, the current pause in the upward trend in unemployment can give the Federal Reserve more room to maintain higher rates to combat inflation if necessary.