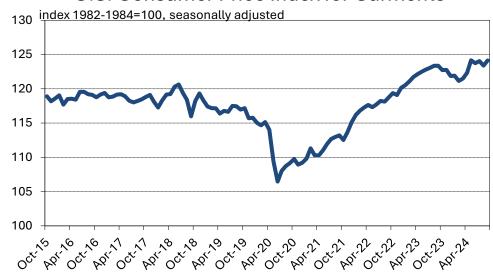

**Consumer Prices & Import Data:** The CPI for garments increased +0.6% month-over-month and year-over- year in September. The current price level is near the highest since COVID (value in April was marginally higher) and is +6.4% higher than the average in 2019.