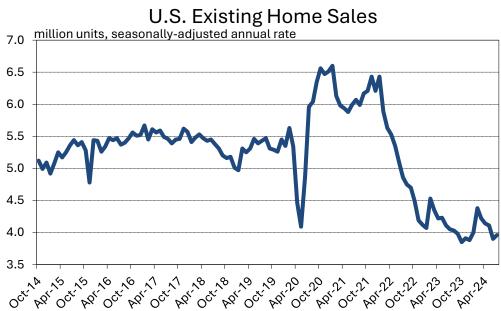

# **Executive Cotton Update**

U.S. Macroeconomic Indicators & Cotton Prices October 2024

| Macroeconomic Data | 3 |
|--------------------|---|
| Quarterly Data     |   |

Department Stores

| Quarterly Data                                         |        | Necen  | Averages   |         | Value     | 3 III Necelle G | (uai ters |                                             |                                  |
|--------------------------------------------------------|--------|--------|------------|---------|-----------|-----------------|-----------|---------------------------------------------|----------------------------------|
|                                                        | 5-year | 1-year | 6-month    | 3-month | Q4 : 2023 | Q1:2024         | Q2:2024   | Unit                                        | Source                           |
| rowth in US Real GDP                                   | 3.0%   | 3.1%   | 2.4%       | 1.6%    | 3.2%      | 1.6%            | 3.0%      | % Chg. Quarter/Quarter                      | Department of Commerce           |
| lacroeconomic Series with Latest Data for September    |        | Poconi | t Averages |         | Val       | ues in Recent N | lonths    |                                             |                                  |
| nacioeconomic Series with Latest Data for September    | 5-year | 1-year | 6-month    | 3-month | July      | August          | September |                                             |                                  |
| SM Index of Manufacuring Activity                      | 52.4   | 48.0   | 47.9       | 47.1    | 46.8      | 47.2            | 47.2      | Index, values over 50 indicate expansion    | Institute for Supply Management  |
| SM Index of Manufacuring Activity                      | 55.6   | 51.8   | 51.6       | 52.6    | 51.4      | 51.5            | 54.9      | Index, values over 50 indicate expansion    | Institute for Supply Management  |
| Consumer Confidence                                    | 106.4  | 102.5  | 100.5      | 102.1   | 101.9     | 105.6           | 98.7      | Index, 1985=100                             | The Conference Board             |
|                                                        | 129.1  | 203.2  | 166.5      | 185.7   | 101.9     | 159             | 254       | Thousands of jobs                           | Bureau of Labor Statistics       |
| Change in Non-Farm Payrolls                            |        |        |            |         |           |                 |           |                                             |                                  |
| Jnemployment Rate                                      | 4.9%   | 3.9%   | 4.1%       | 4.2%    | 4.3%      | 4.2%            | 4.1%      | People looking for jobs/people wanting jobs | Bureau of Labor Statistics       |
| JS Interest Rates                                      | 2.20/  | F 20/  | 5.20/      | F 20/   | 5.20/     | 5.20/           | F 40/     |                                             | 5 1 15                           |
| Federal Funds                                          | 2.3%   | 5.3%   | 5.3%       | 5.3%    | 5.3%      | 5.3%            | 5.1%      | Interest rate                               | Federal Reserve                  |
| 10-year Treasury Bill                                  | 2.6%   | 4.2%   | 4.2%       | 3.9%    | 4.3%      | 3.9%            | 3.7%      | Interest rate                               | Federal Reserve                  |
| Macroeconomic Series with Latest Data for August       |        | Recent | t Averages |         | Val       | ues in Recent N | lonths    |                                             |                                  |
|                                                        | 5-year | 1-year | 6-month    | 3-month | June      | July            | August    | Unit                                        | Source                           |
| ndex of Leading Economic Indicators                    | 109.5  | 101.9  | 100.8      | 100.3   | 100.4     | 100.4           | 100.2     | Index, 2016=100                             | The Conference Board             |
| Housing Starts                                         | 1.5    | 1.4    | 1.3        | 1.3     | 1.3       | 1.2             | 1.4       | Annual pace, millions of units              | Department of Commerce           |
| Existing Home Sales                                    | 5.1    | 4.0    | 4.0        | 3.9     | 3.9       | 4.0             | 3.9       | Annual pace, millions of units              | National Association of Realtors |
|                                                        |        |        |            |         |           |                 |           |                                             |                                  |
| ndustrial & Textile Data                               |        | D      |            |         | V-I       | i D N           | 1 4 b -   |                                             |                                  |
| ndustrial & Textile Series with Latest Data for August |        |        | t Averages |         |           | ues in Recent N |           |                                             |                                  |
|                                                        | 5-year | 1-year | 6-month    | 3-month | June      | July            | August    | Unit                                        | Source                           |
| JS Industrial Production                               | 100.5  | 102.7  | 102.8      | 102.9   | 102.4     | 103.1           | 103.1     | Index, 2002=100                             | Federal Reserve                  |
| olyester Fiber PPI                                     | 133.9  | 151.6  | 153.6      | 155.0   | 153.6     | 155.7           | 155.7     | Index, December 2003=100                    | Bureau of Labor Statistics       |
| ndustrial & Textile Series with Latest Data for July   |        | Recent | t Averages |         | Val       | ues in Recent N | lonths    |                                             |                                  |
|                                                        | 5-year | 1-year | 6-month    | 3-month | May       | June            | July      | Unit                                        | Source                           |
| ale Equivalence of US Cotton Yarn & Fabric Exports     | 3.2    | #N/A   | #N/A       | #N/A    | 2.0       | #N/A            | #N/A      | million 480lb bales                         | USDA ERS                         |
| ndustrial & Textile Series with Latest Data for August |        | Recent | t Averages |         | Val       | ues in Recent N | lonths    |                                             |                                  |
| austrial of Textile Series With Latest Bata 101 Magast | 5-year | 1-year | 6-month    | 3-month | June      | July            | August    | Unit                                        | Source                           |
| JS Textile Mill Inventory/Shipments Ratio              | 1.57   | 1.69   | 1.68       | 1.68    | 1.68      | 1.66            | 1.69      | Ratio                                       | Department of Commerce           |
| , , , , , , , , , , , , , , , , , , ,                  | -      |        |            |         |           |                 |           |                                             | .,                               |
| Retail Data                                            |        |        |            |         |           |                 |           |                                             |                                  |
| Retail Series with Latest Data for August              |        |        | t Averages |         |           | ues in Recent N |           |                                             |                                  |
| 100 10 0 1                                             | 5-year | 1-year | 6-month    | 3-month | June      | July            | August    | Unit                                        | Source                           |
| JS Real Consumer Spending                              |        |        |            |         |           |                 |           |                                             |                                  |
| All Goods and Services                                 | 3.0%   | 2.6%   | 2.8%       | 2.8%    | 2.9%      | 2.8%            | 2.9%      | % Chg. Year/Year                            | Department of Commerce           |
| Clothing                                               | 5.6%   | 2.1%   | 2.6%       | 2.9%    | 4.2%      | 2.8%            | 1.8%      | % Chg. Year/Year                            | Department of Commerce           |
| Consumer Price Indices                                 |        |        |            |         |           |                 |           |                                             |                                  |
| Overall                                                | 4.2%   | 3.2%   | 3.1%       | 2.8%    | 3.0%      | 2.9%            | 2.5%      | % Chg Year/Year                             | Bureau of Labor Statistics       |
| Clothing                                               | 1.0%   | 1.0%   | 0.6%       | 0.5%    | 0.8%      | 0.0%            | 0.6%      | % Chg. Year/Year                            | Bureau of Labor Statistics       |
| etail Series with Latest Data for July                 |        | Recent | t Averages |         | Val       | ues in Recent N | lonths    |                                             |                                  |
| •                                                      | 5-year | 1-year | 6-month    | 3-month | May       | June            | July      | Unit                                        | Source                           |
| Retail Inventory/Sales Ratio                           |        | •      |            |         |           |                 |           |                                             |                                  |
| Clothing and Clothing Accessory Stores                 | 2.6    | 2.3    | 2.3        | 2.3     | 2.3       | 2.3             | 2.3       | Value of inventory over value of sales      | Department of Commerce           |
| Department Stores                                      | 2.0    | 2.0    | 1.0        | 1.0     | 1.0       | 1.0             | 2.0       | Value of inventory over value of sales      | Department of Commerce           |