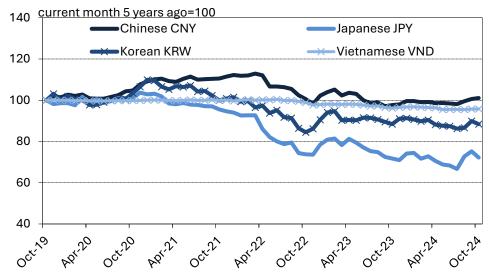

In China, the government recently announced policy changes that can be considered a push on the accelerator. It lowered interest rates and reduced restrictions on bank lending to help address deflation and sluggish demand. Policies were also adjusted to decrease payments on existing mortgages and to cut the required downpayments for home purchases. These changes may help address some of the challenges in the Chinese housing sector, where an estimated 70% of Chinese household wealth is concentrated. There are questions about the appetite for credit in China and, therefore, the effectiveness of monetary policy. For this reason, Chinese officials have suggested they may also pursue fiscal stimulus to leverage government spending to support economic growth. Details regarding a comprehensive spending package have yet to be released.

Both the U.S. and China are major consumer markets for cotton products, and policy revisions in each country can be considered supportive of demand growth. In addition, Europe appears to be moving beyond the recessionary conditions that existed last year.