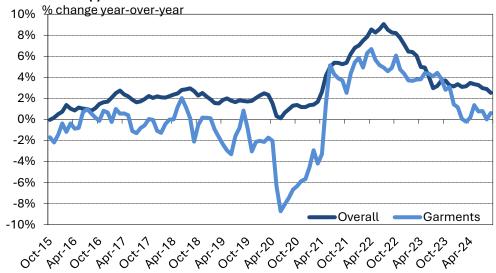

Overall consumer spending increased +0.2% month-over-month in August. Year-over-year, overall spending was +2.9% higher. Consumer spending on apparel was down +0.8% month-over-month in August. Year-over-year, spending on garments was +1.8% higher. The pullback in apparel spending in August followed some strength in June, when spending was +4.2% higher. In May and July, clothing spending was +2.7% and +2.8% higher year-over-year, nearly matching the values for overall spending growth in those months.