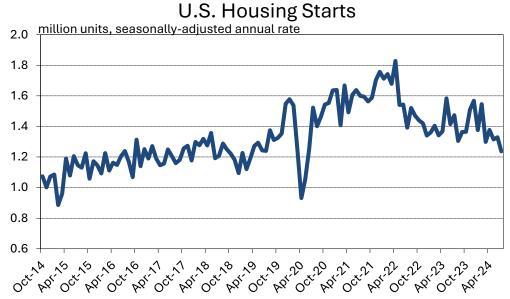

# **Executive Cotton Update**

U.S. Macroeconomic Indicators & Cotton Prices October 2024

| Macroeconomic Data | 3 |
|--------------------|---|
| Quarterly Data     |   |

Department Stores

| Quarterly Data                                         |        | Necen  | Averages   |         | Value     | 3 III Necelle G | (uai ters |                                             |                                  |
|--------------------------------------------------------|--------|--------|------------|---------|-----------|-----------------|-----------|---------------------------------------------|----------------------------------|
|                                                        | 5-year | 1-year | 6-month    | 3-month | Q4 : 2023 | Q1:2024         | Q2:2024   | Unit                                        | Source                           |
| rowth in US Real GDP                                   | 3.0%   | 3.1%   | 2.4%       | 1.6%    | 3.2%      | 1.6%            | 3.0%      | % Chg. Quarter/Quarter                      | Department of Commerce           |
| lacroeconomic Series with Latest Data for September    |        | Poconi | t Averages |         | Val       | ues in Recent N | lonths    |                                             |                                  |
| nacioeconomic Series with Latest Data for September    | 5-year | 1-year | 6-month    | 3-month | July      | August          | September |                                             |                                  |
| SM Index of Manufacuring Activity                      | 52.4   | 48.0   | 47.9       | 47.1    | 46.8      | 47.2            | 47.2      | Index, values over 50 indicate expansion    | Institute for Supply Management  |
| SM Index of Manufacuring Activity                      | 55.6   | 51.8   | 51.6       | 52.6    | 51.4      | 51.5            | 54.9      | Index, values over 50 indicate expansion    | Institute for Supply Management  |
| Consumer Confidence                                    | 106.4  | 102.5  | 100.5      | 102.1   | 101.9     | 105.6           | 98.7      | Index, 1985=100                             | The Conference Board             |
|                                                        | 129.1  | 203.2  | 166.5      | 185.7   | 101.9     | 159             | 254       | Thousands of jobs                           | Bureau of Labor Statistics       |
| Change in Non-Farm Payrolls                            |        |        |            |         |           |                 |           |                                             |                                  |
| Jnemployment Rate                                      | 4.9%   | 3.9%   | 4.1%       | 4.2%    | 4.3%      | 4.2%            | 4.1%      | People looking for jobs/people wanting jobs | Bureau of Labor Statistics       |
| JS Interest Rates                                      | 2.20/  | F 20/  | 5.20/      | F 20/   | 5.20/     | 5.20/           | F 40/     |                                             | 5 1 15                           |
| Federal Funds                                          | 2.3%   | 5.3%   | 5.3%       | 5.3%    | 5.3%      | 5.3%            | 5.1%      | Interest rate                               | Federal Reserve                  |
| 10-year Treasury Bill                                  | 2.6%   | 4.2%   | 4.2%       | 3.9%    | 4.3%      | 3.9%            | 3.7%      | Interest rate                               | Federal Reserve                  |
| Macroeconomic Series with Latest Data for August       |        | Recent | t Averages |         | Val       | ues in Recent N | lonths    |                                             |                                  |
|                                                        | 5-year | 1-year | 6-month    | 3-month | June      | July            | August    | Unit                                        | Source                           |
| ndex of Leading Economic Indicators                    | 109.5  | 101.9  | 100.8      | 100.3   | 100.4     | 100.4           | 100.2     | Index, 2016=100                             | The Conference Board             |
| Housing Starts                                         | 1.5    | 1.4    | 1.3        | 1.3     | 1.3       | 1.2             | 1.4       | Annual pace, millions of units              | Department of Commerce           |
| Existing Home Sales                                    | 5.1    | 4.0    | 4.0        | 3.9     | 3.9       | 4.0             | 3.9       | Annual pace, millions of units              | National Association of Realtors |
|                                                        |        |        |            |         |           |                 |           |                                             |                                  |
| ndustrial & Textile Data                               |        | D      |            |         | V-I       | i D N           | 1 4 b -   |                                             |                                  |
| ndustrial & Textile Series with Latest Data for August |        |        | t Averages |         |           | ues in Recent N |           |                                             |                                  |
|                                                        | 5-year | 1-year | 6-month    | 3-month | June      | July            | August    | Unit                                        | Source                           |
| JS Industrial Production                               | 100.5  | 102.7  | 102.8      | 102.9   | 102.4     | 103.1           | 103.1     | Index, 2002=100                             | Federal Reserve                  |
| olyester Fiber PPI                                     | 133.9  | 151.6  | 153.6      | 155.0   | 153.6     | 155.7           | 155.7     | Index, December 2003=100                    | Bureau of Labor Statistics       |
| ndustrial & Textile Series with Latest Data for July   |        | Recent | t Averages |         | Val       | ues in Recent N | lonths    |                                             |                                  |
|                                                        | 5-year | 1-year | 6-month    | 3-month | May       | June            | July      | Unit                                        | Source                           |
| ale Equivalence of US Cotton Yarn & Fabric Exports     | 3.2    | #N/A   | #N/A       | #N/A    | 2.0       | #N/A            | #N/A      | million 480lb bales                         | USDA ERS                         |
| ndustrial & Textile Series with Latest Data for August |        | Recent | t Averages |         | Val       | ues in Recent N | lonths    |                                             |                                  |
| austrial of Textile Series With Latest Bata 101 Magast | 5-year | 1-year | 6-month    | 3-month | June      | July            | August    | Unit                                        | Source                           |
| JS Textile Mill Inventory/Shipments Ratio              | 1.57   | 1.69   | 1.68       | 1.68    | 1.68      | 1.66            | 1.69      | Ratio                                       | Department of Commerce           |
| , , , , , , , , , , , , , , , , , , ,                  | -      |        |            |         |           |                 |           |                                             | .,                               |
| Retail Data                                            |        |        |            |         |           |                 |           |                                             |                                  |
| Retail Series with Latest Data for August              |        |        | t Averages |         |           | ues in Recent N |           |                                             |                                  |
| 100 10 0 1                                             | 5-year | 1-year | 6-month    | 3-month | June      | July            | August    | Unit                                        | Source                           |
| JS Real Consumer Spending                              |        |        |            |         |           |                 |           |                                             |                                  |
| All Goods and Services                                 | 3.0%   | 2.6%   | 2.8%       | 2.8%    | 2.9%      | 2.8%            | 2.9%      | % Chg. Year/Year                            | Department of Commerce           |
| Clothing                                               | 5.6%   | 2.1%   | 2.6%       | 2.9%    | 4.2%      | 2.8%            | 1.8%      | % Chg. Year/Year                            | Department of Commerce           |
| Consumer Price Indices                                 |        |        |            |         |           |                 |           |                                             |                                  |
| Overall                                                | 4.2%   | 3.2%   | 3.1%       | 2.8%    | 3.0%      | 2.9%            | 2.5%      | % Chg Year/Year                             | Bureau of Labor Statistics       |
| Clothing                                               | 1.0%   | 1.0%   | 0.6%       | 0.5%    | 0.8%      | 0.0%            | 0.6%      | % Chg. Year/Year                            | Bureau of Labor Statistics       |
| etail Series with Latest Data for July                 |        | Recent | t Averages |         | Val       | ues in Recent N | lonths    |                                             |                                  |
| •                                                      | 5-year | 1-year | 6-month    | 3-month | May       | June            | July      | Unit                                        | Source                           |
| Retail Inventory/Sales Ratio                           |        | •      |            |         |           |                 |           |                                             |                                  |
| Clothing and Clothing Accessory Stores                 | 2.6    | 2.3    | 2.3        | 2.3     | 2.3       | 2.3             | 2.3       | Value of inventory over value of sales      | Department of Commerce           |
| Department Stores                                      | 2.0    | 2.0    | 1.0        | 1.0     | 1.0       | 1.0             | 2.0       | Value of inventory over value of sales      | Department of Commerce           |