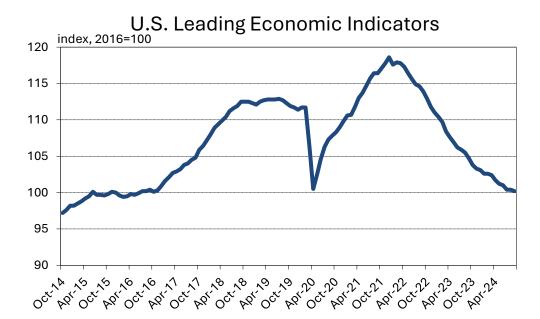

# **Executive Cotton Update**

U.S. Macroeconomic Indicators & Cotton Prices October 2024

| Macroeconomic Data | 3 |
|--------------------|---|
| Quarterly Data     |   |

Department Stores

| Quarterly Data                                         |        | Necen  | Averages   |         | Value     | 3 III Necelle G | (uai ters |                                             |                                  |
|--------------------------------------------------------|--------|--------|------------|---------|-----------|-----------------|-----------|---------------------------------------------|----------------------------------|
|                                                        | 5-year | 1-year | 6-month    | 3-month | Q4 : 2023 | Q1:2024         | Q2:2024   | Unit                                        | Source                           |
| rowth in US Real GDP                                   | 3.0%   | 3.1%   | 2.4%       | 1.6%    | 3.2%      | 1.6%            | 3.0%      | % Chg. Quarter/Quarter                      | Department of Commerce           |
| lacroeconomic Series with Latest Data for September    |        | Poconi | t Averages |         | Val       | ues in Recent N | lonths    |                                             |                                  |
| nacioeconomic Series with Latest Data for September    | 5-year | 1-year | 6-month    | 3-month | July      | August          | September |                                             |                                  |
| SM Index of Manufacuring Activity                      | 52.4   | 48.0   | 47.9       | 47.1    | 46.8      | 47.2            | 47.2      | Index, values over 50 indicate expansion    | Institute for Supply Management  |
| SM Index of Manufacuring Activity                      | 55.6   | 51.8   | 51.6       | 52.6    | 51.4      | 51.5            | 54.9      | Index, values over 50 indicate expansion    | Institute for Supply Management  |
| Consumer Confidence                                    | 106.4  | 102.5  | 100.5      | 102.1   | 101.9     | 105.6           | 98.7      | Index, 1985=100                             | The Conference Board             |
|                                                        | 129.1  | 203.2  | 166.5      | 185.7   | 101.9     | 159             | 254       | Thousands of jobs                           | Bureau of Labor Statistics       |
| Change in Non-Farm Payrolls                            |        |        |            |         |           |                 |           |                                             |                                  |
| Jnemployment Rate                                      | 4.9%   | 3.9%   | 4.1%       | 4.2%    | 4.3%      | 4.2%            | 4.1%      | People looking for jobs/people wanting jobs | Bureau of Labor Statistics       |
| JS Interest Rates                                      | 2.20/  | F 20/  | 5.20/      | F 20/   | 5.20/     | 5.20/           | F 40/     |                                             | 5 1 15                           |
| Federal Funds                                          | 2.3%   | 5.3%   | 5.3%       | 5.3%    | 5.3%      | 5.3%            | 5.1%      | Interest rate                               | Federal Reserve                  |
| 10-year Treasury Bill                                  | 2.6%   | 4.2%   | 4.2%       | 3.9%    | 4.3%      | 3.9%            | 3.7%      | Interest rate                               | Federal Reserve                  |
| Macroeconomic Series with Latest Data for August       |        | Recent | t Averages |         | Val       | ues in Recent N | lonths    |                                             |                                  |
|                                                        | 5-year | 1-year | 6-month    | 3-month | June      | July            | August    | Unit                                        | Source                           |
| ndex of Leading Economic Indicators                    | 109.5  | 101.9  | 100.8      | 100.3   | 100.4     | 100.4           | 100.2     | Index, 2016=100                             | The Conference Board             |
| Housing Starts                                         | 1.5    | 1.4    | 1.3        | 1.3     | 1.3       | 1.2             | 1.4       | Annual pace, millions of units              | Department of Commerce           |
| Existing Home Sales                                    | 5.1    | 4.0    | 4.0        | 3.9     | 3.9       | 4.0             | 3.9       | Annual pace, millions of units              | National Association of Realtors |
|                                                        |        |        |            |         |           |                 |           |                                             |                                  |
| ndustrial & Textile Data                               |        | D      |            |         | V-I       | i D N           | 1 4 b -   |                                             |                                  |
| ndustrial & Textile Series with Latest Data for August |        |        | t Averages |         |           | ues in Recent N |           |                                             |                                  |
|                                                        | 5-year | 1-year | 6-month    | 3-month | June      | July            | August    | Unit                                        | Source                           |
| JS Industrial Production                               | 100.5  | 102.7  | 102.8      | 102.9   | 102.4     | 103.1           | 103.1     | Index, 2002=100                             | Federal Reserve                  |
| olyester Fiber PPI                                     | 133.9  | 151.6  | 153.6      | 155.0   | 153.6     | 155.7           | 155.7     | Index, December 2003=100                    | Bureau of Labor Statistics       |
| ndustrial & Textile Series with Latest Data for July   |        | Recent | t Averages |         | Val       | ues in Recent N | lonths    |                                             |                                  |
|                                                        | 5-year | 1-year | 6-month    | 3-month | May       | June            | July      | Unit                                        | Source                           |
| ale Equivalence of US Cotton Yarn & Fabric Exports     | 3.2    | #N/A   | #N/A       | #N/A    | 2.0       | #N/A            | #N/A      | million 480lb bales                         | USDA ERS                         |
| ndustrial & Textile Series with Latest Data for August |        | Recent | t Averages |         | Val       | ues in Recent N | lonths    |                                             |                                  |
| austrial of Textile Series With Latest Bata 101 Magast | 5-year | 1-year | 6-month    | 3-month | June      | July            | August    | Unit                                        | Source                           |
| JS Textile Mill Inventory/Shipments Ratio              | 1.57   | 1.69   | 1.68       | 1.68    | 1.68      | 1.66            | 1.69      | Ratio                                       | Department of Commerce           |
| , , , , , , , , , , , , , , , , , , ,                  | -      |        |            |         |           |                 |           |                                             | .,                               |
| Retail Data                                            |        |        |            |         |           |                 |           |                                             |                                  |
| Retail Series with Latest Data for August              |        |        | t Averages |         |           | ues in Recent N |           |                                             |                                  |
| 100 10 0 1                                             | 5-year | 1-year | 6-month    | 3-month | June      | July            | August    | Unit                                        | Source                           |
| JS Real Consumer Spending                              |        |        |            |         |           |                 |           |                                             |                                  |
| All Goods and Services                                 | 3.0%   | 2.6%   | 2.8%       | 2.8%    | 2.9%      | 2.8%            | 2.9%      | % Chg. Year/Year                            | Department of Commerce           |
| Clothing                                               | 5.6%   | 2.1%   | 2.6%       | 2.9%    | 4.2%      | 2.8%            | 1.8%      | % Chg. Year/Year                            | Department of Commerce           |
| Consumer Price Indices                                 |        |        |            |         |           |                 |           |                                             |                                  |
| Overall                                                | 4.2%   | 3.2%   | 3.1%       | 2.8%    | 3.0%      | 2.9%            | 2.5%      | % Chg Year/Year                             | Bureau of Labor Statistics       |
| Clothing                                               | 1.0%   | 1.0%   | 0.6%       | 0.5%    | 0.8%      | 0.0%            | 0.6%      | % Chg. Year/Year                            | Bureau of Labor Statistics       |
| etail Series with Latest Data for July                 |        | Recent | t Averages |         | Val       | ues in Recent N | lonths    |                                             |                                  |
| •                                                      | 5-year | 1-year | 6-month    | 3-month | May       | June            | July      | Unit                                        | Source                           |
| Retail Inventory/Sales Ratio                           |        | •      |            |         |           |                 |           |                                             |                                  |
| Clothing and Clothing Accessory Stores                 | 2.6    | 2.3    | 2.3        | 2.3     | 2.3       | 2.3             | 2.3       | Value of inventory over value of sales      | Department of Commerce           |
| Department Stores                                      | 2.0    | 2.0    | 1.0        | 1.0     | 1.0       | 1.0             | 2.0       | Value of inventory over value of sales      | Department of Commerce           |