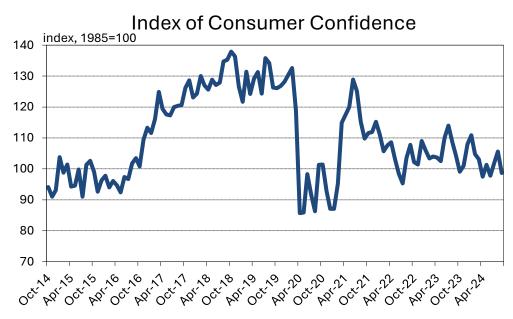

**Consumer Confidence & Spending:** The Conference Board's Index of Consumer Confidence decreased -6.9 points in September to 98.7. This is close to the readings in April and June and remains within the range experienced since August 2021, when values have held been between 95 and 115.

# **Executive Cotton Update**

U.S. Macroeconomic Indicators & Cotton Prices October 2024

| Macroeconomic Data | 3 |
|--------------------|---|
| Quarterly Data     |   |

Department Stores

| Quarterly Data                                         |        | Necen  | Averages   |         | Value     | 3 III Necelle G | (uai ters |                                             |                                  |
|--------------------------------------------------------|--------|--------|------------|---------|-----------|-----------------|-----------|---------------------------------------------|----------------------------------|
|                                                        | 5-year | 1-year | 6-month    | 3-month | Q4 : 2023 | Q1:2024         | Q2:2024   | Unit                                        | Source                           |
| rowth in US Real GDP                                   | 3.0%   | 3.1%   | 2.4%       | 1.6%    | 3.2%      | 1.6%            | 3.0%      | % Chg. Quarter/Quarter                      | Department of Commerce           |
| lacroeconomic Series with Latest Data for September    |        | Poconi | t Averages |         | Val       | ues in Recent N | lonths    |                                             |                                  |
| nacioeconomic Series with Latest Data for September    | 5-year | 1-year | 6-month    | 3-month | July      | August          | September |                                             |                                  |
| SM Index of Manufacuring Activity                      | 52.4   | 48.0   | 47.9       | 47.1    | 46.8      | 47.2            | 47.2      | Index, values over 50 indicate expansion    | Institute for Supply Management  |
| SM Index of Manufacuring Activity                      | 55.6   | 51.8   | 51.6       | 52.6    | 51.4      | 51.5            | 54.9      | Index, values over 50 indicate expansion    | Institute for Supply Management  |
| Consumer Confidence                                    | 106.4  | 102.5  | 100.5      | 102.1   | 101.9     | 105.6           | 98.7      | Index, 1985=100                             | The Conference Board             |
|                                                        | 129.1  | 203.2  | 166.5      | 185.7   | 101.9     | 159             | 254       | Thousands of jobs                           | Bureau of Labor Statistics       |
| Change in Non-Farm Payrolls                            |        |        |            |         |           |                 |           |                                             |                                  |
| Jnemployment Rate                                      | 4.9%   | 3.9%   | 4.1%       | 4.2%    | 4.3%      | 4.2%            | 4.1%      | People looking for jobs/people wanting jobs | Bureau of Labor Statistics       |
| JS Interest Rates                                      | 2.20/  | F 20/  | 5.20/      | F 20/   | 5.20/     | 5.20/           | F 40/     |                                             | 5 1 15                           |
| Federal Funds                                          | 2.3%   | 5.3%   | 5.3%       | 5.3%    | 5.3%      | 5.3%            | 5.1%      | Interest rate                               | Federal Reserve                  |
| 10-year Treasury Bill                                  | 2.6%   | 4.2%   | 4.2%       | 3.9%    | 4.3%      | 3.9%            | 3.7%      | Interest rate                               | Federal Reserve                  |
| Macroeconomic Series with Latest Data for August       |        | Recent | t Averages |         | Val       | ues in Recent N | lonths    |                                             |                                  |
|                                                        | 5-year | 1-year | 6-month    | 3-month | June      | July            | August    | Unit                                        | Source                           |
| ndex of Leading Economic Indicators                    | 109.5  | 101.9  | 100.8      | 100.3   | 100.4     | 100.4           | 100.2     | Index, 2016=100                             | The Conference Board             |
| Housing Starts                                         | 1.5    | 1.4    | 1.3        | 1.3     | 1.3       | 1.2             | 1.4       | Annual pace, millions of units              | Department of Commerce           |
| Existing Home Sales                                    | 5.1    | 4.0    | 4.0        | 3.9     | 3.9       | 4.0             | 3.9       | Annual pace, millions of units              | National Association of Realtors |
|                                                        |        |        |            |         |           |                 |           |                                             |                                  |
| ndustrial & Textile Data                               |        | D      |            |         | V-I       | i D N           | 1 4 b -   |                                             |                                  |
| ndustrial & Textile Series with Latest Data for August |        |        | t Averages |         |           | ues in Recent N |           |                                             |                                  |
|                                                        | 5-year | 1-year | 6-month    | 3-month | June      | July            | August    | Unit                                        | Source                           |
| JS Industrial Production                               | 100.5  | 102.7  | 102.8      | 102.9   | 102.4     | 103.1           | 103.1     | Index, 2002=100                             | Federal Reserve                  |
| olyester Fiber PPI                                     | 133.9  | 151.6  | 153.6      | 155.0   | 153.6     | 155.7           | 155.7     | Index, December 2003=100                    | Bureau of Labor Statistics       |
| ndustrial & Textile Series with Latest Data for July   |        | Recent | t Averages |         | Val       | ues in Recent N | lonths    |                                             |                                  |
|                                                        | 5-year | 1-year | 6-month    | 3-month | May       | June            | July      | Unit                                        | Source                           |
| ale Equivalence of US Cotton Yarn & Fabric Exports     | 3.2    | #N/A   | #N/A       | #N/A    | 2.0       | #N/A            | #N/A      | million 480lb bales                         | USDA ERS                         |
| ndustrial & Textile Series with Latest Data for August |        | Recent | t Averages |         | Val       | ues in Recent N | lonths    |                                             |                                  |
| austrial of Textile Series With Latest Bata 101 Magast | 5-year | 1-year | 6-month    | 3-month | June      | July            | August    | Unit                                        | Source                           |
| JS Textile Mill Inventory/Shipments Ratio              | 1.57   | 1.69   | 1.68       | 1.68    | 1.68      | 1.66            | 1.69      | Ratio                                       | Department of Commerce           |
| , , , , , , , , , , , , , , , , , , ,                  | -      |        |            |         |           |                 |           |                                             | .,                               |
| Retail Data                                            |        |        |            |         |           |                 |           |                                             |                                  |
| Retail Series with Latest Data for August              |        |        | t Averages |         |           | ues in Recent N |           |                                             |                                  |
| 100 10 0 1                                             | 5-year | 1-year | 6-month    | 3-month | June      | July            | August    | Unit                                        | Source                           |
| JS Real Consumer Spending                              |        |        |            |         |           |                 |           |                                             |                                  |
| All Goods and Services                                 | 3.0%   | 2.6%   | 2.8%       | 2.8%    | 2.9%      | 2.8%            | 2.9%      | % Chg. Year/Year                            | Department of Commerce           |
| Clothing                                               | 5.6%   | 2.1%   | 2.6%       | 2.9%    | 4.2%      | 2.8%            | 1.8%      | % Chg. Year/Year                            | Department of Commerce           |
| Consumer Price Indices                                 |        |        |            |         |           |                 |           |                                             |                                  |
| Overall                                                | 4.2%   | 3.2%   | 3.1%       | 2.8%    | 3.0%      | 2.9%            | 2.5%      | % Chg Year/Year                             | Bureau of Labor Statistics       |
| Clothing                                               | 1.0%   | 1.0%   | 0.6%       | 0.5%    | 0.8%      | 0.0%            | 0.6%      | % Chg. Year/Year                            | Bureau of Labor Statistics       |
| etail Series with Latest Data for July                 |        | Recent | t Averages |         | Val       | ues in Recent N | lonths    |                                             |                                  |
| •                                                      | 5-year | 1-year | 6-month    | 3-month | May       | June            | July      | Unit                                        | Source                           |
| Retail Inventory/Sales Ratio                           |        | •      |            |         |           |                 |           |                                             |                                  |
| Clothing and Clothing Accessory Stores                 | 2.6    | 2.3    | 2.3        | 2.3     | 2.3       | 2.3             | 2.3       | Value of inventory over value of sales      | Department of Commerce           |
| Department Stores                                      | 2.0    | 2.0    | 1.0        | 1.0     | 1.0       | 1.0             | 2.0       | Value of inventory over value of sales      | Department of Commerce           |