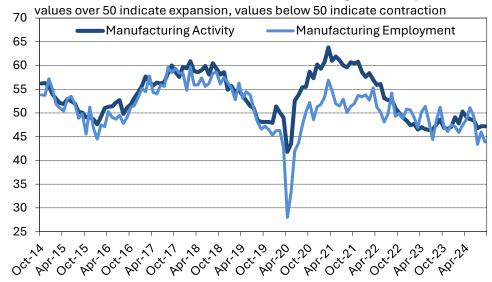

# **Executive Cotton Update**

U.S. Macroeconomic Indicators & Cotton Prices October 2024

| Macroeconomic Data | 3 |
|--------------------|---|
| Quarterly Data     |   |

Department Stores

| Quarterly Data                                         |        | Necen  | Averages   |         | Value     | 3 III Necelle G | (uai ters |                                             |                                  |
|--------------------------------------------------------|--------|--------|------------|---------|-----------|-----------------|-----------|---------------------------------------------|----------------------------------|
|                                                        | 5-year | 1-year | 6-month    | 3-month | Q4 : 2023 | Q1:2024         | Q2:2024   | Unit                                        | Source                           |
| rowth in US Real GDP                                   | 3.0%   | 3.1%   | 2.4%       | 1.6%    | 3.2%      | 1.6%            | 3.0%      | % Chg. Quarter/Quarter                      | Department of Commerce           |
| lacroeconomic Series with Latest Data for September    |        | Poconi | t Averages |         | Val       | ues in Recent N | lonths    |                                             |                                  |
| nacioeconomic Series with Latest Data for September    | 5-year | 1-year | 6-month    | 3-month | July      | August          | September |                                             |                                  |
| SM Index of Manufacuring Activity                      | 52.4   | 48.0   | 47.9       | 47.1    | 46.8      | 47.2            | 47.2      | Index, values over 50 indicate expansion    | Institute for Supply Management  |
| SM Index of Manufacuring Activity                      | 55.6   | 51.8   | 51.6       | 52.6    | 51.4      | 51.5            | 54.9      | Index, values over 50 indicate expansion    | Institute for Supply Management  |
| Consumer Confidence                                    | 106.4  | 102.5  | 100.5      | 102.1   | 101.9     | 105.6           | 98.7      | Index, 1985=100                             | The Conference Board             |
|                                                        | 129.1  | 203.2  | 166.5      | 185.7   | 101.9     | 159             | 254       | Thousands of jobs                           | Bureau of Labor Statistics       |
| Change in Non-Farm Payrolls                            |        |        |            |         |           |                 |           |                                             |                                  |
| Jnemployment Rate                                      | 4.9%   | 3.9%   | 4.1%       | 4.2%    | 4.3%      | 4.2%            | 4.1%      | People looking for jobs/people wanting jobs | Bureau of Labor Statistics       |
| JS Interest Rates                                      | 2.20/  | F 20/  | 5.20/      | F 20/   | 5.20/     | 5.20/           | F 40/     |                                             | 5 1 15                           |
| Federal Funds                                          | 2.3%   | 5.3%   | 5.3%       | 5.3%    | 5.3%      | 5.3%            | 5.1%      | Interest rate                               | Federal Reserve                  |
| 10-year Treasury Bill                                  | 2.6%   | 4.2%   | 4.2%       | 3.9%    | 4.3%      | 3.9%            | 3.7%      | Interest rate                               | Federal Reserve                  |
| Macroeconomic Series with Latest Data for August       |        | Recent | t Averages |         | Val       | ues in Recent N | lonths    |                                             |                                  |
|                                                        | 5-year | 1-year | 6-month    | 3-month | June      | July            | August    | Unit                                        | Source                           |
| ndex of Leading Economic Indicators                    | 109.5  | 101.9  | 100.8      | 100.3   | 100.4     | 100.4           | 100.2     | Index, 2016=100                             | The Conference Board             |
| Housing Starts                                         | 1.5    | 1.4    | 1.3        | 1.3     | 1.3       | 1.2             | 1.4       | Annual pace, millions of units              | Department of Commerce           |
| Existing Home Sales                                    | 5.1    | 4.0    | 4.0        | 3.9     | 3.9       | 4.0             | 3.9       | Annual pace, millions of units              | National Association of Realtors |
|                                                        |        |        |            |         |           |                 |           |                                             |                                  |
| ndustrial & Textile Data                               |        | D      |            |         | V-I       | i D N           | 1 4 b -   |                                             |                                  |
| ndustrial & Textile Series with Latest Data for August |        |        | t Averages |         |           | ues in Recent N |           |                                             |                                  |
|                                                        | 5-year | 1-year | 6-month    | 3-month | June      | July            | August    | Unit                                        | Source                           |
| JS Industrial Production                               | 100.5  | 102.7  | 102.8      | 102.9   | 102.4     | 103.1           | 103.1     | Index, 2002=100                             | Federal Reserve                  |
| olyester Fiber PPI                                     | 133.9  | 151.6  | 153.6      | 155.0   | 153.6     | 155.7           | 155.7     | Index, December 2003=100                    | Bureau of Labor Statistics       |
| ndustrial & Textile Series with Latest Data for July   |        | Recent | t Averages |         | Val       | ues in Recent N | lonths    |                                             |                                  |
|                                                        | 5-year | 1-year | 6-month    | 3-month | May       | June            | July      | Unit                                        | Source                           |
| ale Equivalence of US Cotton Yarn & Fabric Exports     | 3.2    | #N/A   | #N/A       | #N/A    | 2.0       | #N/A            | #N/A      | million 480lb bales                         | USDA ERS                         |
| ndustrial & Textile Series with Latest Data for August |        | Recent | t Averages |         | Val       | ues in Recent N | lonths    |                                             |                                  |
| austrial of Textile Series With Latest Bata 101 Magast | 5-year | 1-year | 6-month    | 3-month | June      | July            | August    | Unit                                        | Source                           |
| JS Textile Mill Inventory/Shipments Ratio              | 1.57   | 1.69   | 1.68       | 1.68    | 1.68      | 1.66            | 1.69      | Ratio                                       | Department of Commerce           |
| , , , , , , , , , , , , , , , , , , ,                  | -      |        |            |         |           |                 |           |                                             | .,                               |
| Retail Data                                            |        |        |            |         |           |                 |           |                                             |                                  |
| Retail Series with Latest Data for August              |        |        | t Averages |         |           | ues in Recent N |           |                                             |                                  |
| 100 10 0 1                                             | 5-year | 1-year | 6-month    | 3-month | June      | July            | August    | Unit                                        | Source                           |
| JS Real Consumer Spending                              |        |        |            |         |           |                 |           |                                             |                                  |
| All Goods and Services                                 | 3.0%   | 2.6%   | 2.8%       | 2.8%    | 2.9%      | 2.8%            | 2.9%      | % Chg. Year/Year                            | Department of Commerce           |
| Clothing                                               | 5.6%   | 2.1%   | 2.6%       | 2.9%    | 4.2%      | 2.8%            | 1.8%      | % Chg. Year/Year                            | Department of Commerce           |
| Consumer Price Indices                                 |        |        |            |         |           |                 |           |                                             |                                  |
| Overall                                                | 4.2%   | 3.2%   | 3.1%       | 2.8%    | 3.0%      | 2.9%            | 2.5%      | % Chg Year/Year                             | Bureau of Labor Statistics       |
| Clothing                                               | 1.0%   | 1.0%   | 0.6%       | 0.5%    | 0.8%      | 0.0%            | 0.6%      | % Chg. Year/Year                            | Bureau of Labor Statistics       |
| etail Series with Latest Data for July                 |        | Recent | t Averages |         | Val       | ues in Recent N | lonths    |                                             |                                  |
| •                                                      | 5-year | 1-year | 6-month    | 3-month | May       | June            | July      | Unit                                        | Source                           |
| Retail Inventory/Sales Ratio                           |        | •      |            |         |           |                 |           |                                             |                                  |
| Clothing and Clothing Accessory Stores                 | 2.6    | 2.3    | 2.3        | 2.3     | 2.3       | 2.3             | 2.3       | Value of inventory over value of sales      | Department of Commerce           |
| Department Stores                                      | 2.0    | 2.0    | 1.0        | 1.0     | 1.0       | 1.0             | 2.0       | Value of inventory over value of sales      | Department of Commerce           |