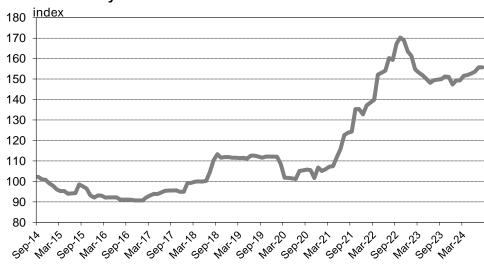

**Consumer Prices & Import Data:** The CPI for garments increased +0.6% month-over-month and year-over- year in September. The current price level is near the highest since COVID (value in April was marginally higher) and is +6.4% higher than the average in 2019.