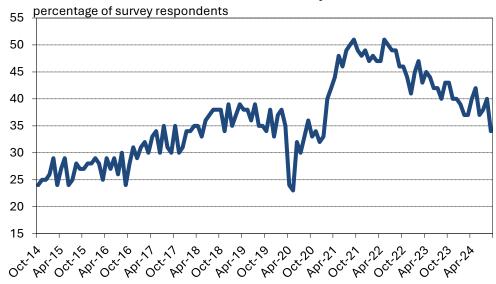

**Consumer Confidence & Spending:** The Conference Board's Index of Consumer Confidence decreased -6.9 points in September to 98.7. This is close to the readings in April and June and remains within the range experienced since August 2021, when values have held been between 95 and 115.