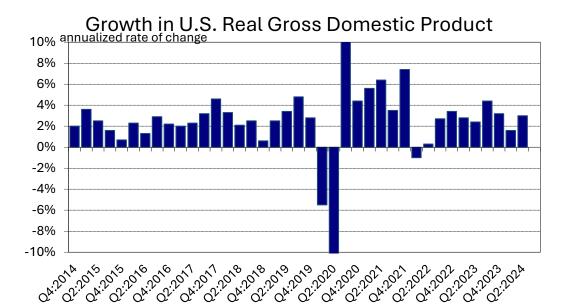

# **Executive Cotton Update**

U.S. Macroeconomic Indicators & Cotton Prices October 2024

| Macroeconomic Data | 3 |
|--------------------|---|
| Quarterly Data     |   |

Department Stores

| Quarterly Data                                         |        | Necen  | Averages   |         | Value     | 3 III Necelle G | (uai ters |                                             |                                  |
|--------------------------------------------------------|--------|--------|------------|---------|-----------|-----------------|-----------|---------------------------------------------|----------------------------------|
|                                                        | 5-year | 1-year | 6-month    | 3-month | Q4 : 2023 | Q1:2024         | Q2:2024   | Unit                                        | Source                           |
| rowth in US Real GDP                                   | 3.0%   | 3.1%   | 2.4%       | 1.6%    | 3.2%      | 1.6%            | 3.0%      | % Chg. Quarter/Quarter                      | Department of Commerce           |
| lacroeconomic Series with Latest Data for September    |        | Poconi | t Averages |         | Val       | ues in Recent N | lonths    |                                             |                                  |
| nacioeconomic Series with Latest Data for September    | 5-year | 1-year | 6-month    | 3-month | July      | August          | September |                                             |                                  |
| SM Index of Manufacuring Activity                      | 52.4   | 48.0   | 47.9       | 47.1    | 46.8      | 47.2            | 47.2      | Index, values over 50 indicate expansion    | Institute for Supply Management  |
| SM Index of Manufacuring Activity                      | 55.6   | 51.8   | 51.6       | 52.6    | 51.4      | 51.5            | 54.9      | Index, values over 50 indicate expansion    | Institute for Supply Management  |
| Consumer Confidence                                    | 106.4  | 102.5  | 100.5      | 102.1   | 101.9     | 105.6           | 98.7      | Index, 1985=100                             | The Conference Board             |
|                                                        | 129.1  | 203.2  | 166.5      | 185.7   | 101.9     | 159             | 254       | Thousands of jobs                           | Bureau of Labor Statistics       |
| Change in Non-Farm Payrolls                            |        |        |            |         |           |                 |           |                                             |                                  |
| Jnemployment Rate                                      | 4.9%   | 3.9%   | 4.1%       | 4.2%    | 4.3%      | 4.2%            | 4.1%      | People looking for jobs/people wanting jobs | Bureau of Labor Statistics       |
| JS Interest Rates                                      | 2.20/  | F 20/  | 5.20/      | F 20/   | 5.20/     | 5.20/           | F 40/     |                                             | 5 1 15                           |
| Federal Funds                                          | 2.3%   | 5.3%   | 5.3%       | 5.3%    | 5.3%      | 5.3%            | 5.1%      | Interest rate                               | Federal Reserve                  |
| 10-year Treasury Bill                                  | 2.6%   | 4.2%   | 4.2%       | 3.9%    | 4.3%      | 3.9%            | 3.7%      | Interest rate                               | Federal Reserve                  |
| Macroeconomic Series with Latest Data for August       |        | Recent | t Averages |         | Val       | ues in Recent N | lonths    |                                             |                                  |
|                                                        | 5-year | 1-year | 6-month    | 3-month | June      | July            | August    | Unit                                        | Source                           |
| ndex of Leading Economic Indicators                    | 109.5  | 101.9  | 100.8      | 100.3   | 100.4     | 100.4           | 100.2     | Index, 2016=100                             | The Conference Board             |
| Housing Starts                                         | 1.5    | 1.4    | 1.3        | 1.3     | 1.3       | 1.2             | 1.4       | Annual pace, millions of units              | Department of Commerce           |
| Existing Home Sales                                    | 5.1    | 4.0    | 4.0        | 3.9     | 3.9       | 4.0             | 3.9       | Annual pace, millions of units              | National Association of Realtors |
|                                                        |        |        |            |         |           |                 |           |                                             |                                  |
| ndustrial & Textile Data                               |        | D      |            |         | V-I       | i D N           | 1 4 b -   |                                             |                                  |
| ndustrial & Textile Series with Latest Data for August |        |        | t Averages |         |           | ues in Recent N |           |                                             |                                  |
|                                                        | 5-year | 1-year | 6-month    | 3-month | June      | July            | August    | Unit                                        | Source                           |
| JS Industrial Production                               | 100.5  | 102.7  | 102.8      | 102.9   | 102.4     | 103.1           | 103.1     | Index, 2002=100                             | Federal Reserve                  |
| olyester Fiber PPI                                     | 133.9  | 151.6  | 153.6      | 155.0   | 153.6     | 155.7           | 155.7     | Index, December 2003=100                    | Bureau of Labor Statistics       |
| ndustrial & Textile Series with Latest Data for July   |        | Recent | t Averages |         | Val       | ues in Recent N | lonths    |                                             |                                  |
|                                                        | 5-year | 1-year | 6-month    | 3-month | May       | June            | July      | Unit                                        | Source                           |
| ale Equivalence of US Cotton Yarn & Fabric Exports     | 3.2    | #N/A   | #N/A       | #N/A    | 2.0       | #N/A            | #N/A      | million 480lb bales                         | USDA ERS                         |
| ndustrial & Textile Series with Latest Data for August |        | Recent | t Averages |         | Val       | ues in Recent N | lonths    |                                             |                                  |
| austrial of Textile Series With Latest Bata 101 Magast | 5-year | 1-year | 6-month    | 3-month | June      | July            | August    | Unit                                        | Source                           |
| JS Textile Mill Inventory/Shipments Ratio              | 1.57   | 1.69   | 1.68       | 1.68    | 1.68      | 1.66            | 1.69      | Ratio                                       | Department of Commerce           |
| , , , , , , , , , , , , , , , , , , ,                  | -      |        |            |         |           |                 |           |                                             | .,                               |
| Retail Data                                            |        |        |            |         |           |                 |           |                                             |                                  |
| Retail Series with Latest Data for August              |        |        | t Averages |         |           | ues in Recent N |           |                                             |                                  |
| 100 10 0 1                                             | 5-year | 1-year | 6-month    | 3-month | June      | July            | August    | Unit                                        | Source                           |
| JS Real Consumer Spending                              |        |        |            |         |           |                 |           |                                             |                                  |
| All Goods and Services                                 | 3.0%   | 2.6%   | 2.8%       | 2.8%    | 2.9%      | 2.8%            | 2.9%      | % Chg. Year/Year                            | Department of Commerce           |
| Clothing                                               | 5.6%   | 2.1%   | 2.6%       | 2.9%    | 4.2%      | 2.8%            | 1.8%      | % Chg. Year/Year                            | Department of Commerce           |
| Consumer Price Indices                                 |        |        |            |         |           |                 |           |                                             |                                  |
| Overall                                                | 4.2%   | 3.2%   | 3.1%       | 2.8%    | 3.0%      | 2.9%            | 2.5%      | % Chg Year/Year                             | Bureau of Labor Statistics       |
| Clothing                                               | 1.0%   | 1.0%   | 0.6%       | 0.5%    | 0.8%      | 0.0%            | 0.6%      | % Chg. Year/Year                            | Bureau of Labor Statistics       |
| etail Series with Latest Data for July                 |        | Recent | t Averages |         | Val       | ues in Recent N | lonths    |                                             |                                  |
| •                                                      | 5-year | 1-year | 6-month    | 3-month | May       | June            | July      | Unit                                        | Source                           |
| Retail Inventory/Sales Ratio                           |        | •      |            |         |           |                 |           |                                             |                                  |
| Clothing and Clothing Accessory Stores                 | 2.6    | 2.3    | 2.3        | 2.3     | 2.3       | 2.3             | 2.3       | Value of inventory over value of sales      | Department of Commerce           |
| Department Stores                                      | 2.0    | 2.0    | 1.0        | 1.0     | 1.0       | 1.0             | 2.0       | Value of inventory over value of sales      | Department of Commerce           |