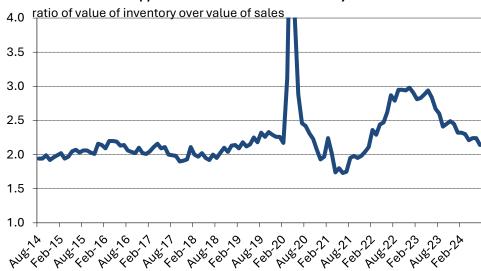

| U.S. Macroeconomic & Cotton Supply Chain Charts |                  |                     |                           |                |                    |  |  |  |
|-------------------------------------------------|------------------|---------------------|---------------------------|----------------|--------------------|--|--|--|
| Macroeconom                                     | nic Indicators   | Spending & Sourcing | Textiles                  | Currencies     | Cotton             |  |  |  |
| GDP Growth                                      | Consumer Conf.   | Consumer Prices     | Apparel Imports           | Weighted Index | U.S. Balance Sheet |  |  |  |
| Interest Rates                                  | Housing          | Consumer Spending   | U.S. Textile Production   | Asia           | Fiber Prices       |  |  |  |
| ISM Indices                                     | Employment       | Inventory/Sales     | U.S. Textile Exports      | The Americas   |                    |  |  |  |
| Leading Indicators                              | Income & Savings |                     | Polyester Production Cost | Europe         |                    |  |  |  |

# **Executive Cotton Update**

U.S. Macroeconomic Indicators & Cotton Prices October 2024

| Macroeconomic Data | 3 |
|--------------------|---|
| Quarterly Data     |   |

Department Stores

| Quarterly Data                                         |        | Necen  | Averages   |         | Value     | 3 III Necelle G | (uai ters |                                             |                                  |
|--------------------------------------------------------|--------|--------|------------|---------|-----------|-----------------|-----------|---------------------------------------------|----------------------------------|
|                                                        | 5-year | 1-year | 6-month    | 3-month | Q4 : 2023 | Q1:2024         | Q2:2024   | Unit                                        | Source                           |
| rowth in US Real GDP                                   | 3.0%   | 3.1%   | 2.4%       | 1.6%    | 3.2%      | 1.6%            | 3.0%      | % Chg. Quarter/Quarter                      | Department of Commerce           |
| lacroeconomic Series with Latest Data for September    |        | Poconi | t Averages |         | Val       | ues in Recent N | lonths    |                                             |                                  |
| nacioeconomic Series with Latest Data for September    | 5-year | 1-year | 6-month    | 3-month | July      | August          | September |                                             |                                  |
| SM Index of Manufacuring Activity                      | 52.4   | 48.0   | 47.9       | 47.1    | 46.8      | 47.2            | 47.2      | Index, values over 50 indicate expansion    | Institute for Supply Management  |
| SM Index of Manufacuring Activity                      | 55.6   | 51.8   | 51.6       | 52.6    | 51.4      | 51.5            | 54.9      | Index, values over 50 indicate expansion    | Institute for Supply Management  |
| Consumer Confidence                                    | 106.4  | 102.5  | 100.5      | 102.1   | 101.9     | 105.6           | 98.7      | Index, 1985=100                             | The Conference Board             |
|                                                        | 129.1  | 203.2  | 166.5      | 185.7   | 101.9     | 159             | 254       | Thousands of jobs                           | Bureau of Labor Statistics       |
| Change in Non-Farm Payrolls                            |        |        |            |         |           |                 |           |                                             |                                  |
| Jnemployment Rate                                      | 4.9%   | 3.9%   | 4.1%       | 4.2%    | 4.3%      | 4.2%            | 4.1%      | People looking for jobs/people wanting jobs | Bureau of Labor Statistics       |
| JS Interest Rates                                      | 2.20/  | F 20/  | 5.20/      | F 20/   | 5.20/     | 5.20/           | F 40/     |                                             | 5 1 15                           |
| Federal Funds                                          | 2.3%   | 5.3%   | 5.3%       | 5.3%    | 5.3%      | 5.3%            | 5.1%      | Interest rate                               | Federal Reserve                  |
| 10-year Treasury Bill                                  | 2.6%   | 4.2%   | 4.2%       | 3.9%    | 4.3%      | 3.9%            | 3.7%      | Interest rate                               | Federal Reserve                  |
| Macroeconomic Series with Latest Data for August       |        | Recent | t Averages |         | Val       | ues in Recent N | lonths    |                                             |                                  |
|                                                        | 5-year | 1-year | 6-month    | 3-month | June      | July            | August    | Unit                                        | Source                           |
| ndex of Leading Economic Indicators                    | 109.5  | 101.9  | 100.8      | 100.3   | 100.4     | 100.4           | 100.2     | Index, 2016=100                             | The Conference Board             |
| Housing Starts                                         | 1.5    | 1.4    | 1.3        | 1.3     | 1.3       | 1.2             | 1.4       | Annual pace, millions of units              | Department of Commerce           |
| Existing Home Sales                                    | 5.1    | 4.0    | 4.0        | 3.9     | 3.9       | 4.0             | 3.9       | Annual pace, millions of units              | National Association of Realtors |
|                                                        |        |        |            |         |           |                 |           |                                             |                                  |
| ndustrial & Textile Data                               |        | D      |            |         | V-I       | i D N           | 1 4 b -   |                                             |                                  |
| ndustrial & Textile Series with Latest Data for August |        |        | t Averages |         |           | ues in Recent N |           |                                             |                                  |
|                                                        | 5-year | 1-year | 6-month    | 3-month | June      | July            | August    | Unit                                        | Source                           |
| JS Industrial Production                               | 100.5  | 102.7  | 102.8      | 102.9   | 102.4     | 103.1           | 103.1     | Index, 2002=100                             | Federal Reserve                  |
| olyester Fiber PPI                                     | 133.9  | 151.6  | 153.6      | 155.0   | 153.6     | 155.7           | 155.7     | Index, December 2003=100                    | Bureau of Labor Statistics       |
| ndustrial & Textile Series with Latest Data for July   |        | Recent | t Averages |         | Val       | ues in Recent N | lonths    |                                             |                                  |
|                                                        | 5-year | 1-year | 6-month    | 3-month | May       | June            | July      | Unit                                        | Source                           |
| ale Equivalence of US Cotton Yarn & Fabric Exports     | 3.2    | #N/A   | #N/A       | #N/A    | 2.0       | #N/A            | #N/A      | million 480lb bales                         | USDA ERS                         |
| ndustrial & Textile Series with Latest Data for August |        | Recent | t Averages |         | Val       | ues in Recent N | lonths    |                                             |                                  |
| austrial of Textile Series With Latest Bata 101 Magast | 5-year | 1-year | 6-month    | 3-month | June      | July            | August    | Unit                                        | Source                           |
| JS Textile Mill Inventory/Shipments Ratio              | 1.57   | 1.69   | 1.68       | 1.68    | 1.68      | 1.66            | 1.69      | Ratio                                       | Department of Commerce           |
| , , , , , , , , , , , , , , , , , , ,                  | -      |        |            |         |           |                 |           |                                             | .,                               |
| Retail Data                                            |        |        |            |         |           |                 |           |                                             |                                  |
| Retail Series with Latest Data for August              |        |        | t Averages |         |           | ues in Recent N |           |                                             |                                  |
| 100 10 0 1                                             | 5-year | 1-year | 6-month    | 3-month | June      | July            | August    | Unit                                        | Source                           |
| JS Real Consumer Spending                              |        |        |            |         |           |                 |           |                                             |                                  |
| All Goods and Services                                 | 3.0%   | 2.6%   | 2.8%       | 2.8%    | 2.9%      | 2.8%            | 2.9%      | % Chg. Year/Year                            | Department of Commerce           |
| Clothing                                               | 5.6%   | 2.1%   | 2.6%       | 2.9%    | 4.2%      | 2.8%            | 1.8%      | % Chg. Year/Year                            | Department of Commerce           |
| Consumer Price Indices                                 |        |        |            |         |           |                 |           |                                             |                                  |
| Overall                                                | 4.2%   | 3.2%   | 3.1%       | 2.8%    | 3.0%      | 2.9%            | 2.5%      | % Chg Year/Year                             | Bureau of Labor Statistics       |
| Clothing                                               | 1.0%   | 1.0%   | 0.6%       | 0.5%    | 0.8%      | 0.0%            | 0.6%      | % Chg. Year/Year                            | Bureau of Labor Statistics       |
| etail Series with Latest Data for July                 |        | Recent | t Averages |         | Val       | ues in Recent N | lonths    |                                             |                                  |
| •                                                      | 5-year | 1-year | 6-month    | 3-month | May       | June            | July      | Unit                                        | Source                           |
| Retail Inventory/Sales Ratio                           |        | •      |            |         |           |                 |           |                                             |                                  |
| Clothing and Clothing Accessory Stores                 | 2.6    | 2.3    | 2.3        | 2.3     | 2.3       | 2.3             | 2.3       | Value of inventory over value of sales      | Department of Commerce           |
| Department Stores                                      | 2.0    | 2.0    | 1.0        | 1.0     | 1.0       | 1.0             | 2.0       | Value of inventory over value of sales      | Department of Commerce           |