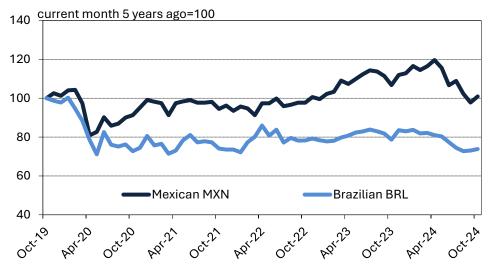

| U.S. Macroeconomic & Cotton Supply Chain Charts |                  |                     |                           |                |                    |  |  |  |
|-------------------------------------------------|------------------|---------------------|---------------------------|----------------|--------------------|--|--|--|
| Macroeconom                                     | nic Indicators   | Spending & Sourcing | Textiles                  | Currencies     | Cotton             |  |  |  |
| GDP Growth                                      | Consumer Conf.   | Consumer Prices     | Apparel Imports           | Weighted Index | U.S. Balance Sheet |  |  |  |
| Interest Rates                                  | Housing          | Consumer Spending   | U.S. Textile Production   | Asia           | Fiber Prices       |  |  |  |
| ISM Indices                                     | Employment       | Inventory/Sales     | U.S. Textile Exports      | The Americas   |                    |  |  |  |
| Leading Indicators                              | Income & Savings |                     | Polyester Production Cost | Europe         |                    |  |  |  |