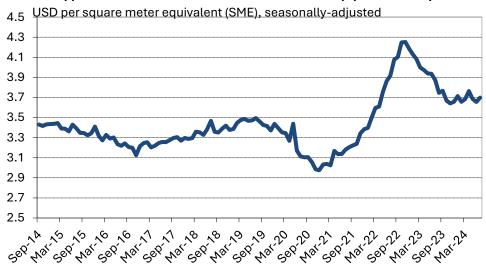

**Consumer Prices & Import Data:** The CPI for garments increased +0.6% month-over-month and year-over- year in September. The current price level is near the highest since COVID (value in April was marginally higher) and is +6.4% higher than the average in 2019.