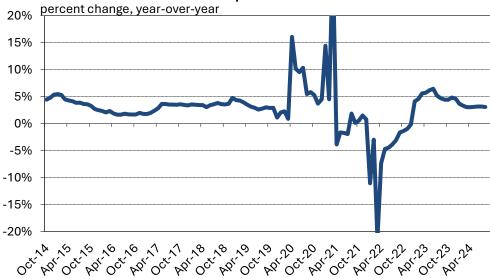

Overall consumer spending increased +0.2% month-over-month in August. Year-over-year, overall spending was +2.9% higher. Consumer spending on apparel was down +0.8% month-over-month in August. Year-over-year, spending on garments was +1.8% higher. The pullback in apparel spending in August followed some strength in June, when spending was +4.2% higher. In May and July, clothing spending was +2.7% and +2.8% higher year-over-year, nearly matching the values for overall spending growth in those months.