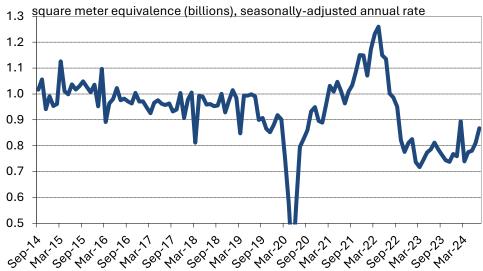

| U.S. Macroeconomic & Cotton Supply Chain Charts |                  |                     |                           |                |                    |  |  |  |
|-------------------------------------------------|------------------|---------------------|---------------------------|----------------|--------------------|--|--|--|
| Macroeconom                                     | nic Indicators   | Spending & Sourcing | Textiles                  | Currencies     | Cotton             |  |  |  |
| GDP Growth                                      | Consumer Conf.   | Consumer Prices     | Apparel Imports           | Weighted Index | U.S. Balance Sheet |  |  |  |
| Interest Rates                                  | Housing          | Consumer Spending   | U.S. Textile Production   | Asia           | Fiber Prices       |  |  |  |
| ISM Indices                                     | Employment       | Inventory/Sales     | U.S. Textile Exports      | The Americas   |                    |  |  |  |
| Leading Indicators                              | Income & Savings |                     | Polyester Production Cost | Europe         |                    |  |  |  |