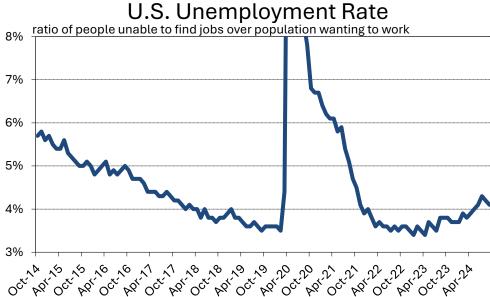

The unemployment rate decreased slightly, from 4.2% to 4.1%. In July, the unemployment rate set its recent high of 4.3%. The decreases since July suggest that the gentle upward trend that has been in place since early 2023 (the unemployment rate reached levels as low as 3.4% around in the first half of 2023). If sustained, the current pause in the upward trend in unemployment can give the Federal Reserve more room to maintain higher rates to combat inflation if necessary.

# **Executive Cotton Update**

U.S. Macroeconomic Indicators & Cotton Prices October 2024

| Macroeconomic Data | 3 |
|--------------------|---|
| Quarterly Data     |   |

Department Stores

| Quarterly Data                                         |        | Necen  | Averages   |         | Value     | 3 III Necelle G | (uai ters |                                             |                                  |
|--------------------------------------------------------|--------|--------|------------|---------|-----------|-----------------|-----------|---------------------------------------------|----------------------------------|
|                                                        | 5-year | 1-year | 6-month    | 3-month | Q4 : 2023 | Q1:2024         | Q2:2024   | Unit                                        | Source                           |
| rowth in US Real GDP                                   | 3.0%   | 3.1%   | 2.4%       | 1.6%    | 3.2%      | 1.6%            | 3.0%      | % Chg. Quarter/Quarter                      | Department of Commerce           |
| lacroeconomic Series with Latest Data for September    |        | Poconi | t Averages |         | Val       | ues in Recent N | lonths    |                                             |                                  |
| nacioeconomic Series with Latest Data for September    | 5-year | 1-year | 6-month    | 3-month | July      | August          | September |                                             |                                  |
| SM Index of Manufacuring Activity                      | 52.4   | 48.0   | 47.9       | 47.1    | 46.8      | 47.2            | 47.2      | Index, values over 50 indicate expansion    | Institute for Supply Management  |
| SM Index of Manufacuring Activity                      | 55.6   | 51.8   | 51.6       | 52.6    | 51.4      | 51.5            | 54.9      | Index, values over 50 indicate expansion    | Institute for Supply Management  |
| Consumer Confidence                                    | 106.4  | 102.5  | 100.5      | 102.1   | 101.9     | 105.6           | 98.7      | Index, 1985=100                             | The Conference Board             |
|                                                        | 129.1  | 203.2  | 166.5      | 185.7   | 101.9     | 159             | 254       | Thousands of jobs                           | Bureau of Labor Statistics       |
| Change in Non-Farm Payrolls                            |        |        |            |         |           |                 |           |                                             |                                  |
| Jnemployment Rate                                      | 4.9%   | 3.9%   | 4.1%       | 4.2%    | 4.3%      | 4.2%            | 4.1%      | People looking for jobs/people wanting jobs | Bureau of Labor Statistics       |
| JS Interest Rates                                      | 2.20/  | F 20/  | 5.20/      | F 20/   | 5.20/     | 5.20/           | F 40/     |                                             | 5 1 15                           |
| Federal Funds                                          | 2.3%   | 5.3%   | 5.3%       | 5.3%    | 5.3%      | 5.3%            | 5.1%      | Interest rate                               | Federal Reserve                  |
| 10-year Treasury Bill                                  | 2.6%   | 4.2%   | 4.2%       | 3.9%    | 4.3%      | 3.9%            | 3.7%      | Interest rate                               | Federal Reserve                  |
| Macroeconomic Series with Latest Data for August       |        | Recent | t Averages |         | Val       | ues in Recent N | lonths    |                                             |                                  |
|                                                        | 5-year | 1-year | 6-month    | 3-month | June      | July            | August    | Unit                                        | Source                           |
| ndex of Leading Economic Indicators                    | 109.5  | 101.9  | 100.8      | 100.3   | 100.4     | 100.4           | 100.2     | Index, 2016=100                             | The Conference Board             |
| Housing Starts                                         | 1.5    | 1.4    | 1.3        | 1.3     | 1.3       | 1.2             | 1.4       | Annual pace, millions of units              | Department of Commerce           |
| Existing Home Sales                                    | 5.1    | 4.0    | 4.0        | 3.9     | 3.9       | 4.0             | 3.9       | Annual pace, millions of units              | National Association of Realtors |
|                                                        |        |        |            |         |           |                 |           |                                             |                                  |
| ndustrial & Textile Data                               |        | D      |            |         | V-I       | i D N           | 1 4 b -   |                                             |                                  |
| ndustrial & Textile Series with Latest Data for August |        |        | t Averages |         |           | ues in Recent N |           |                                             |                                  |
|                                                        | 5-year | 1-year | 6-month    | 3-month | June      | July            | August    | Unit                                        | Source                           |
| JS Industrial Production                               | 100.5  | 102.7  | 102.8      | 102.9   | 102.4     | 103.1           | 103.1     | Index, 2002=100                             | Federal Reserve                  |
| olyester Fiber PPI                                     | 133.9  | 151.6  | 153.6      | 155.0   | 153.6     | 155.7           | 155.7     | Index, December 2003=100                    | Bureau of Labor Statistics       |
| ndustrial & Textile Series with Latest Data for July   |        | Recent | t Averages |         | Val       | ues in Recent N | lonths    |                                             |                                  |
|                                                        | 5-year | 1-year | 6-month    | 3-month | May       | June            | July      | Unit                                        | Source                           |
| ale Equivalence of US Cotton Yarn & Fabric Exports     | 3.2    | #N/A   | #N/A       | #N/A    | 2.0       | #N/A            | #N/A      | million 480lb bales                         | USDA ERS                         |
| ndustrial & Textile Series with Latest Data for August |        | Recent | t Averages |         | Val       | ues in Recent N | lonths    |                                             |                                  |
| austrial of Textile Series With Latest Bata 101 Magast | 5-year | 1-year | 6-month    | 3-month | June      | July            | August    | Unit                                        | Source                           |
| JS Textile Mill Inventory/Shipments Ratio              | 1.57   | 1.69   | 1.68       | 1.68    | 1.68      | 1.66            | 1.69      | Ratio                                       | Department of Commerce           |
| , , , , , , , , , , , , , , , , , , ,                  | -      |        |            |         |           |                 |           |                                             | .,                               |
| Retail Data                                            |        |        |            |         |           |                 |           |                                             |                                  |
| Retail Series with Latest Data for August              |        |        | t Averages |         |           | ues in Recent N |           |                                             |                                  |
| 100 10 0 1                                             | 5-year | 1-year | 6-month    | 3-month | June      | July            | August    | Unit                                        | Source                           |
| JS Real Consumer Spending                              |        |        |            |         |           |                 |           |                                             |                                  |
| All Goods and Services                                 | 3.0%   | 2.6%   | 2.8%       | 2.8%    | 2.9%      | 2.8%            | 2.9%      | % Chg. Year/Year                            | Department of Commerce           |
| Clothing                                               | 5.6%   | 2.1%   | 2.6%       | 2.9%    | 4.2%      | 2.8%            | 1.8%      | % Chg. Year/Year                            | Department of Commerce           |
| Consumer Price Indices                                 |        |        |            |         |           |                 |           |                                             |                                  |
| Overall                                                | 4.2%   | 3.2%   | 3.1%       | 2.8%    | 3.0%      | 2.9%            | 2.5%      | % Chg Year/Year                             | Bureau of Labor Statistics       |
| Clothing                                               | 1.0%   | 1.0%   | 0.6%       | 0.5%    | 0.8%      | 0.0%            | 0.6%      | % Chg. Year/Year                            | Bureau of Labor Statistics       |
| etail Series with Latest Data for July                 |        | Recent | t Averages |         | Val       | ues in Recent N | lonths    |                                             |                                  |
| •                                                      | 5-year | 1-year | 6-month    | 3-month | May       | June            | July      | Unit                                        | Source                           |
| Retail Inventory/Sales Ratio                           |        | •      |            |         |           |                 |           |                                             |                                  |
| Clothing and Clothing Accessory Stores                 | 2.6    | 2.3    | 2.3        | 2.3     | 2.3       | 2.3             | 2.3       | Value of inventory over value of sales      | Department of Commerce           |
| Department Stores                                      | 2.0    | 2.0    | 1.0        | 1.0     | 1.0       | 1.0             | 2.0       | Value of inventory over value of sales      | Department of Commerce           |