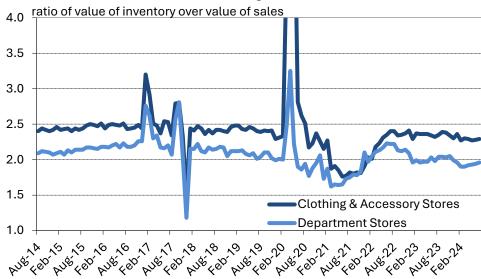

| U.S. Macroeconomic & Cotton Supply Chain Charts |                  |                     |                           |                |                    |  |  |  |
|-------------------------------------------------|------------------|---------------------|---------------------------|----------------|--------------------|--|--|--|
| Macroeconom                                     | nic Indicators   | Spending & Sourcing | Textiles                  | Currencies     | Cotton             |  |  |  |
| GDP Growth                                      | Consumer Conf.   | Consumer Prices     | Apparel Imports           | Weighted Index | U.S. Balance Sheet |  |  |  |
| Interest Rates                                  | Housing          | Consumer Spending   | U.S. Textile Production   | Asia           | Fiber Prices       |  |  |  |
| ISM Indices                                     | Employment       | Inventory/Sales     | U.S. Textile Exports      | The Americas   |                    |  |  |  |
| Leading Indicators                              | Income & Savings |                     | Polyester Production Cost | Europe         |                    |  |  |  |

# **Executive Cotton Update**

U.S. Macroeconomic Indicators & Cotton Prices October 2024

| Macroeconomic Data | 3 |
|--------------------|---|
| Quarterly Data     |   |

Department Stores

| Quarterly Data                                         |        | Necen  | Averages   |         | Value     | 3 III Necelle G | (uai ters |                                             |                                  |
|--------------------------------------------------------|--------|--------|------------|---------|-----------|-----------------|-----------|---------------------------------------------|----------------------------------|
|                                                        | 5-year | 1-year | 6-month    | 3-month | Q4 : 2023 | Q1:2024         | Q2:2024   | Unit                                        | Source                           |
| rowth in US Real GDP                                   | 3.0%   | 3.1%   | 2.4%       | 1.6%    | 3.2%      | 1.6%            | 3.0%      | % Chg. Quarter/Quarter                      | Department of Commerce           |
| lacroeconomic Series with Latest Data for September    |        | Poconi | t Averages |         | Val       | ues in Recent N | lonths    |                                             |                                  |
| nacioeconomic Series with Latest Data for September    | 5-year | 1-year | 6-month    | 3-month | July      | August          | September |                                             |                                  |
| SM Index of Manufacuring Activity                      | 52.4   | 48.0   | 47.9       | 47.1    | 46.8      | 47.2            | 47.2      | Index, values over 50 indicate expansion    | Institute for Supply Management  |
| SM Index of Manufacuring Activity                      | 55.6   | 51.8   | 51.6       | 52.6    | 51.4      | 51.5            | 54.9      | Index, values over 50 indicate expansion    | Institute for Supply Management  |
| Consumer Confidence                                    | 106.4  | 102.5  | 100.5      | 102.1   | 101.9     | 105.6           | 98.7      | Index, 1985=100                             | The Conference Board             |
|                                                        | 129.1  | 203.2  | 166.5      | 185.7   | 101.9     | 159             | 254       | Thousands of jobs                           | Bureau of Labor Statistics       |
| Change in Non-Farm Payrolls                            |        |        |            |         |           |                 |           |                                             |                                  |
| Jnemployment Rate                                      | 4.9%   | 3.9%   | 4.1%       | 4.2%    | 4.3%      | 4.2%            | 4.1%      | People looking for jobs/people wanting jobs | Bureau of Labor Statistics       |
| JS Interest Rates                                      | 2.20/  | F 20/  | 5.20/      | F 20/   | 5.20/     | 5.20/           | F 40/     |                                             | 5 1 15                           |
| Federal Funds                                          | 2.3%   | 5.3%   | 5.3%       | 5.3%    | 5.3%      | 5.3%            | 5.1%      | Interest rate                               | Federal Reserve                  |
| 10-year Treasury Bill                                  | 2.6%   | 4.2%   | 4.2%       | 3.9%    | 4.3%      | 3.9%            | 3.7%      | Interest rate                               | Federal Reserve                  |
| Macroeconomic Series with Latest Data for August       |        | Recent | t Averages |         | Val       | ues in Recent N | lonths    |                                             |                                  |
|                                                        | 5-year | 1-year | 6-month    | 3-month | June      | July            | August    | Unit                                        | Source                           |
| ndex of Leading Economic Indicators                    | 109.5  | 101.9  | 100.8      | 100.3   | 100.4     | 100.4           | 100.2     | Index, 2016=100                             | The Conference Board             |
| Housing Starts                                         | 1.5    | 1.4    | 1.3        | 1.3     | 1.3       | 1.2             | 1.4       | Annual pace, millions of units              | Department of Commerce           |
| Existing Home Sales                                    | 5.1    | 4.0    | 4.0        | 3.9     | 3.9       | 4.0             | 3.9       | Annual pace, millions of units              | National Association of Realtors |
|                                                        |        |        |            |         |           |                 |           |                                             |                                  |
| ndustrial & Textile Data                               |        | D      |            |         | V-I       | i D N           | 1 4 b -   |                                             |                                  |
| ndustrial & Textile Series with Latest Data for August |        |        | t Averages |         |           | ues in Recent N |           |                                             |                                  |
|                                                        | 5-year | 1-year | 6-month    | 3-month | June      | July            | August    | Unit                                        | Source                           |
| JS Industrial Production                               | 100.5  | 102.7  | 102.8      | 102.9   | 102.4     | 103.1           | 103.1     | Index, 2002=100                             | Federal Reserve                  |
| olyester Fiber PPI                                     | 133.9  | 151.6  | 153.6      | 155.0   | 153.6     | 155.7           | 155.7     | Index, December 2003=100                    | Bureau of Labor Statistics       |
| ndustrial & Textile Series with Latest Data for July   |        | Recent | t Averages |         | Val       | ues in Recent N | lonths    |                                             |                                  |
|                                                        | 5-year | 1-year | 6-month    | 3-month | May       | June            | July      | Unit                                        | Source                           |
| ale Equivalence of US Cotton Yarn & Fabric Exports     | 3.2    | #N/A   | #N/A       | #N/A    | 2.0       | #N/A            | #N/A      | million 480lb bales                         | USDA ERS                         |
| ndustrial & Textile Series with Latest Data for August |        | Recent | t Averages |         | Val       | ues in Recent N | lonths    |                                             |                                  |
| austrial of Textile Series With Latest Bata 101 Magast | 5-year | 1-year | 6-month    | 3-month | June      | July            | August    | Unit                                        | Source                           |
| JS Textile Mill Inventory/Shipments Ratio              | 1.57   | 1.69   | 1.68       | 1.68    | 1.68      | 1.66            | 1.69      | Ratio                                       | Department of Commerce           |
| , , , , , , , , , , , , , , , , , , ,                  | -      |        |            |         |           |                 |           |                                             | .,                               |
| Retail Data                                            |        |        |            |         |           |                 |           |                                             |                                  |
| Retail Series with Latest Data for August              |        |        | t Averages |         |           | ues in Recent N |           |                                             |                                  |
| 100 10 0 1                                             | 5-year | 1-year | 6-month    | 3-month | June      | July            | August    | Unit                                        | Source                           |
| JS Real Consumer Spending                              |        |        |            |         |           |                 |           |                                             |                                  |
| All Goods and Services                                 | 3.0%   | 2.6%   | 2.8%       | 2.8%    | 2.9%      | 2.8%            | 2.9%      | % Chg. Year/Year                            | Department of Commerce           |
| Clothing                                               | 5.6%   | 2.1%   | 2.6%       | 2.9%    | 4.2%      | 2.8%            | 1.8%      | % Chg. Year/Year                            | Department of Commerce           |
| Consumer Price Indices                                 |        |        |            |         |           |                 |           |                                             |                                  |
| Overall                                                | 4.2%   | 3.2%   | 3.1%       | 2.8%    | 3.0%      | 2.9%            | 2.5%      | % Chg Year/Year                             | Bureau of Labor Statistics       |
| Clothing                                               | 1.0%   | 1.0%   | 0.6%       | 0.5%    | 0.8%      | 0.0%            | 0.6%      | % Chg. Year/Year                            | Bureau of Labor Statistics       |
| etail Series with Latest Data for July                 |        | Recent | t Averages |         | Val       | ues in Recent N | lonths    |                                             |                                  |
| •                                                      | 5-year | 1-year | 6-month    | 3-month | May       | June            | July      | Unit                                        | Source                           |
| Retail Inventory/Sales Ratio                           |        | •      |            |         |           |                 |           |                                             |                                  |
| Clothing and Clothing Accessory Stores                 | 2.6    | 2.3    | 2.3        | 2.3     | 2.3       | 2.3             | 2.3       | Value of inventory over value of sales      | Department of Commerce           |
| Department Stores                                      | 2.0    | 2.0    | 1.0        | 1.0     | 1.0       | 1.0             | 2.0       | Value of inventory over value of sales      | Department of Commerce           |