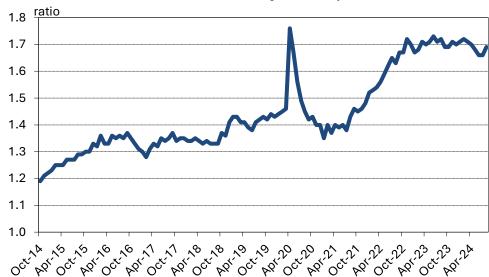

# **Executive Cotton Update**

U.S. Macroeconomic Indicators & Cotton Prices October 2024

| Macroeconomic Data | 3 |
|--------------------|---|
| Quarterly Data     |   |

Department Stores

| Quarterly Data                                         |        | Necen  | Averages   |         | Value     | 3 III Necelle G | (uai ters |                                             |                                  |
|--------------------------------------------------------|--------|--------|------------|---------|-----------|-----------------|-----------|---------------------------------------------|----------------------------------|
|                                                        | 5-year | 1-year | 6-month    | 3-month | Q4 : 2023 | Q1:2024         | Q2:2024   | Unit                                        | Source                           |
| rowth in US Real GDP                                   | 3.0%   | 3.1%   | 2.4%       | 1.6%    | 3.2%      | 1.6%            | 3.0%      | % Chg. Quarter/Quarter                      | Department of Commerce           |
| lacroeconomic Series with Latest Data for September    |        | Poconi | t Averages |         | Val       | ues in Recent N | lonths    |                                             |                                  |
| nacioeconomic Series with Latest Data for September    | 5-year | 1-year | 6-month    | 3-month | July      | August          | September |                                             |                                  |
| SM Index of Manufacuring Activity                      | 52.4   | 48.0   | 47.9       | 47.1    | 46.8      | 47.2            | 47.2      | Index, values over 50 indicate expansion    | Institute for Supply Management  |
| SM Index of Manufacuring Activity                      | 55.6   | 51.8   | 51.6       | 52.6    | 51.4      | 51.5            | 54.9      | Index, values over 50 indicate expansion    | Institute for Supply Management  |
| Consumer Confidence                                    | 106.4  | 102.5  | 100.5      | 102.1   | 101.9     | 105.6           | 98.7      | Index, 1985=100                             | The Conference Board             |
|                                                        | 129.1  | 203.2  | 166.5      | 185.7   | 101.9     | 159             | 254       | Thousands of jobs                           | Bureau of Labor Statistics       |
| Change in Non-Farm Payrolls                            |        |        |            |         |           |                 |           |                                             |                                  |
| Jnemployment Rate                                      | 4.9%   | 3.9%   | 4.1%       | 4.2%    | 4.3%      | 4.2%            | 4.1%      | People looking for jobs/people wanting jobs | Bureau of Labor Statistics       |
| JS Interest Rates                                      | 2.20/  | F 20/  | 5.20/      | F 20/   | 5.20/     | 5.20/           | F 40/     |                                             | 5 1 15                           |
| Federal Funds                                          | 2.3%   | 5.3%   | 5.3%       | 5.3%    | 5.3%      | 5.3%            | 5.1%      | Interest rate                               | Federal Reserve                  |
| 10-year Treasury Bill                                  | 2.6%   | 4.2%   | 4.2%       | 3.9%    | 4.3%      | 3.9%            | 3.7%      | Interest rate                               | Federal Reserve                  |
| Macroeconomic Series with Latest Data for August       |        | Recent | t Averages |         | Val       | ues in Recent N | lonths    |                                             |                                  |
|                                                        | 5-year | 1-year | 6-month    | 3-month | June      | July            | August    | Unit                                        | Source                           |
| ndex of Leading Economic Indicators                    | 109.5  | 101.9  | 100.8      | 100.3   | 100.4     | 100.4           | 100.2     | Index, 2016=100                             | The Conference Board             |
| Housing Starts                                         | 1.5    | 1.4    | 1.3        | 1.3     | 1.3       | 1.2             | 1.4       | Annual pace, millions of units              | Department of Commerce           |
| Existing Home Sales                                    | 5.1    | 4.0    | 4.0        | 3.9     | 3.9       | 4.0             | 3.9       | Annual pace, millions of units              | National Association of Realtors |
|                                                        |        |        |            |         |           |                 |           |                                             |                                  |
| ndustrial & Textile Data                               |        | D      |            |         | V-I       | i D N           | 1 4 b -   |                                             |                                  |
| ndustrial & Textile Series with Latest Data for August |        |        | t Averages |         |           | ues in Recent N |           |                                             |                                  |
|                                                        | 5-year | 1-year | 6-month    | 3-month | June      | July            | August    | Unit                                        | Source                           |
| JS Industrial Production                               | 100.5  | 102.7  | 102.8      | 102.9   | 102.4     | 103.1           | 103.1     | Index, 2002=100                             | Federal Reserve                  |
| olyester Fiber PPI                                     | 133.9  | 151.6  | 153.6      | 155.0   | 153.6     | 155.7           | 155.7     | Index, December 2003=100                    | Bureau of Labor Statistics       |
| ndustrial & Textile Series with Latest Data for July   |        | Recent | t Averages |         | Val       | ues in Recent N | lonths    |                                             |                                  |
|                                                        | 5-year | 1-year | 6-month    | 3-month | May       | June            | July      | Unit                                        | Source                           |
| ale Equivalence of US Cotton Yarn & Fabric Exports     | 3.2    | #N/A   | #N/A       | #N/A    | 2.0       | #N/A            | #N/A      | million 480lb bales                         | USDA ERS                         |
| ndustrial & Textile Series with Latest Data for August |        | Recent | t Averages |         | Val       | ues in Recent N | lonths    |                                             |                                  |
| austrial of Textile Series With Latest Bata 101 Magast | 5-year | 1-year | 6-month    | 3-month | June      | July            | August    | Unit                                        | Source                           |
| JS Textile Mill Inventory/Shipments Ratio              | 1.57   | 1.69   | 1.68       | 1.68    | 1.68      | 1.66            | 1.69      | Ratio                                       | Department of Commerce           |
| , , , , , , , , , , , , , , , , , , ,                  | -      |        |            |         |           |                 |           |                                             | .,                               |
| Retail Data                                            |        |        |            |         |           |                 |           |                                             |                                  |
| Retail Series with Latest Data for August              |        |        | t Averages |         |           | ues in Recent N |           |                                             |                                  |
| 100 10 0 1                                             | 5-year | 1-year | 6-month    | 3-month | June      | July            | August    | Unit                                        | Source                           |
| JS Real Consumer Spending                              |        |        |            |         |           |                 |           |                                             |                                  |
| All Goods and Services                                 | 3.0%   | 2.6%   | 2.8%       | 2.8%    | 2.9%      | 2.8%            | 2.9%      | % Chg. Year/Year                            | Department of Commerce           |
| Clothing                                               | 5.6%   | 2.1%   | 2.6%       | 2.9%    | 4.2%      | 2.8%            | 1.8%      | % Chg. Year/Year                            | Department of Commerce           |
| Consumer Price Indices                                 |        |        |            |         |           |                 |           |                                             |                                  |
| Overall                                                | 4.2%   | 3.2%   | 3.1%       | 2.8%    | 3.0%      | 2.9%            | 2.5%      | % Chg Year/Year                             | Bureau of Labor Statistics       |
| Clothing                                               | 1.0%   | 1.0%   | 0.6%       | 0.5%    | 0.8%      | 0.0%            | 0.6%      | % Chg. Year/Year                            | Bureau of Labor Statistics       |
| etail Series with Latest Data for July                 |        | Recent | t Averages |         | Val       | ues in Recent N | lonths    |                                             |                                  |
| •                                                      | 5-year | 1-year | 6-month    | 3-month | May       | June            | July      | Unit                                        | Source                           |
| Retail Inventory/Sales Ratio                           |        | •      |            |         |           |                 |           |                                             |                                  |
| Clothing and Clothing Accessory Stores                 | 2.6    | 2.3    | 2.3        | 2.3     | 2.3       | 2.3             | 2.3       | Value of inventory over value of sales      | Department of Commerce           |
| Department Stores                                      | 2.0    | 2.0    | 1.0        | 1.0     | 1.0       | 1.0             | 2.0       | Value of inventory over value of sales      | Department of Commerce           |