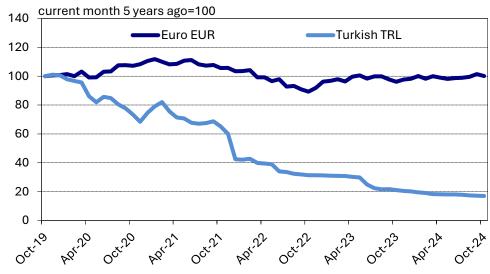

| U.S. Macroeconomic & Cotton Supply Chain Charts |                  |                     |                           |                |                    |  |  |  |
|-------------------------------------------------|------------------|---------------------|---------------------------|----------------|--------------------|--|--|--|
| Macroeconom                                     | nic Indicators   | Spending & Sourcing | Textiles                  | Currencies     | Cotton             |  |  |  |
| GDP Growth                                      | Consumer Conf.   | Consumer Prices     | Apparel Imports           | Weighted Index | U.S. Balance Sheet |  |  |  |
| Interest Rates                                  | Housing          | Consumer Spending   | U.S. Textile Production   | Asia           | Fiber Prices       |  |  |  |
| ISM Indices                                     | Employment       | Inventory/Sales     | U.S. Textile Exports      | The Americas   |                    |  |  |  |
| Leading Indicators                              | Income & Savings |                     | Polyester Production Cost | Europe         |                    |  |  |  |